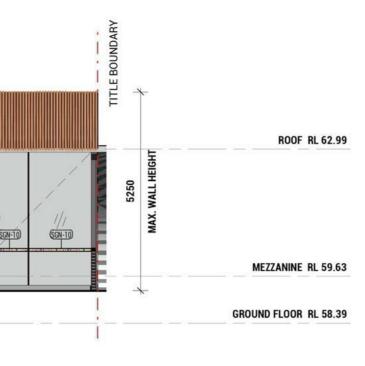

| FOR RFI                                       | WB        |              |
| В   | 24/02/2022       | ISSUE FOR TOWN PLANNING RFI (UPDATES CLOUDED) | LBD       |              |
| _   |                  |                                               |           | Sheet Status |
|     |                  |                                               |           | onectotatus  |
|     |                  |                                               |           | TOWN PLAN    |
|     |                  |                                               |           |              |
|     |                  |                                               |           | NOT FOR CO   |
|     | S <del>. 1</del> |                                               |           |              |







SGN05

THE

EXISTING

(EX-GL)

GLAZING BEHIND

FOODIE

SUPPLY

富迪超市

(EMTOT)

INSTALL NEW ALUMINIUM BATTEN TO EXISTING STRUCTURE. ALLOW FOR

MAKEGOOD TO EXISTING STRUCTURE AND ADEQUATE SUPPORT AND FRAME.

EXISTING

(EX-GL)

GLAZING BEHIND

EAFO

| NAL TIMBER LOOK ALUMINIUM BATTEN<br>Glass Panel (Clear)<br>Ing glass Panel |                                                                                                                                                                 |
|----------------------------------------------------------------------------|-----------------------------------------------------------------------------------------------------------------------------------------------------------------|
|