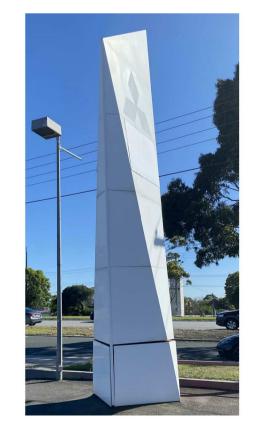

## **ADVERTISING SIGNAGE**

- -

\_\_\_\_\_

SGN01 - VINYL GRAPHIC WITH ACRYLIC PANEL - NON ILLUMINATED EXTERNAL SIGNAGE

VINYL GRAPHIC FILM ON WHITE ACRYLIC PANEL AND APPLIED TO EXISTING STRUCTURE. VINYL AND WHITE ACRYLIC TO BE APPLIED TO BOTH SIDES OF STRUCTURE.

### SGN02 - VINYL GRAPHIC WITH ACRYLIC PANEL - ILLUMINATED EXTERNAL SIGNAGE

VINYL GRAPHIC FILM ON WHITE ACRYLIC PANEL AND APPLIED TO EXISTING STRUCTURE. INDICATIVE AREA SHOWN FOR SIGNAGE. SIGN TO BE APPLIED TO EXISTING STRUCTURE.

### SGN04 - VINYL GRAPHIC WITH ACRYLIC LETTERING- NON ILLUMINATED EXTERNAL SIGNAGE

BLACK VINYL BACKGROUND WITH WHITE ACRYLIC LETTERING.

ENTRY ONLY ACRYLIC LETTERING APPLIED TO EXISTING STRUCTURE. DOUBLE SIDED.

GENERAL NOTE: ALL DIMENSIONS TO BE CONFIRMED ONSITE

DRAWN BY: Author

SGN05 - BUSINESS IDENTIFICATION SIGNAGE IN ACRYLIC LETTERING- BACK LIT EXTERNAL SIGNAGE

TIMBER LOOK ALUMINIUM BATTEN BACKGROUND.

WHITE ACRYLIC LETTERING IN BOTH ENGLISH AND CHINESE TO BE BACKLIT (HALO LIGHT EFFECT) IN 4000K. CONCEALED WIRING TO SIGNAGE. 50MM THICK ACRYLIC LETTERING TO BE FIXED 50MM OFFSET FROM THE BACKGROUND.

### <u>SGN06 - BUSINESS IDENTIFICATION SUSPENDED SIGNAGE IN ACRYLIC - FRONT LIT EXTERNAL SIGNAGE</u>

SIGN TO BE SUSPENDED FROM CANOPY ABOVE.

30MM THICK BLACK ACRYLIC BACKGROUND. 50MM THICK FRONT LIT WHITE ACRYLIC LETTERING ON BLACK ACRYLIC BACKGROUND IN 4000K.

### SGN07 - BUSINESS IDENTIFICATION SIGNAGE IN ACRYLIC - BACK LIT EXTERNAL SIGNAGE

SIGNAGE TO BE PIN FIXED TO TIMBER LOOK ALUMINIUM BATTEN BACKGROUND. 50MM THICK WHITE ACRYLIC LETTERING TO BE DIRECTLY FIXED TO BLACK ACRYLIC SIGNAGE BACKGROUND. 30MM THICK BLACK ACRYLIC SIGNAGE BACKGROUND TO BE BACKLIT (HALO LIGHT EFFECT) IN 4000K. CONCEALED WIRING TO SIGNAGE. ALLOW ADEQUATE SUPPORT BEHIND