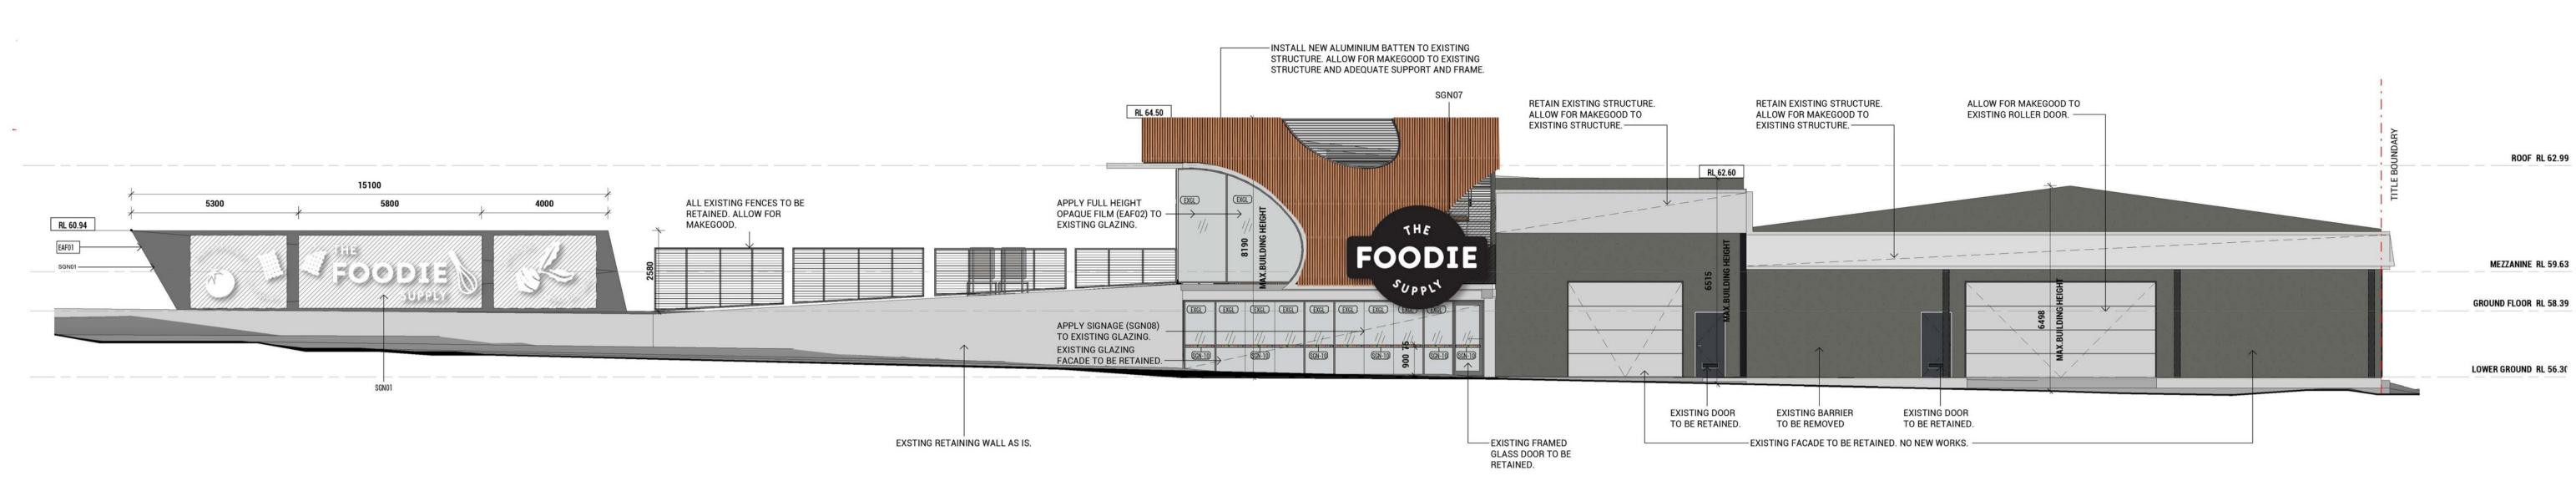

SGN05

THE

EXISTING

(EX-GL)

GLAZING BEHIND

FOODIE

SUPPLY

富迪超市

(EMTOT)

INSTALL NEW ALUMINIUM BATTEN TO EXISTING STRUCTURE. ALLOW FOR

MAKEGOOD TO EXISTING STRUCTURE AND ADEQUATE SUPPORT AND FRAME.

EXISTING

(EX-GL)

GLAZING BEHIND

EAFO

| NAL TIMBER LOOK ALUMINIUM BATTEN<br>Glass Panel (Clear)<br>Ing glass Panel |                                                                                                                                                                 |
|----------------------------------------------------------------------------|-----------------------------------------------------------------------------------------------------------------------------------------------------------------|
|                                                                            |                                                                                                                                                                 |
| ING GLASS PANEL                                                            |                                                                                                                                                                 |
|                                                                            |                                                                                                                                                                 |
| STIBLE).<br>RANGE: ELECTRO BLACK ACE                                       |                                                                                                                                                                 |
| EIGHT OPAQUE FILM                                                          |                                                                                                                                                                 |
|                                                                            | ER COAT GLAZING FRAME AND 3mm THICK<br>METAL SHEET (ALFREX OR EQUAL NON-<br>STIBLE).<br>RANGE: ELECTRO BLACK ACE<br>: FLAT, CODE: 9069116F<br>EIGHT OPAQUE FILM |

NOTE: Signage details refer to tP251.

| CODE  | DESCRIPTION                                                                                                                                                          |  |
|-------|----------------------------------------------------------------------------------------------------------------------------------------------------------------------|--|
| EMT01 | EXTERNAL TIMBER LOOK ALUMINIUM BATTEN                                                                                                                                |  |
| GL-01 | NEW GLASS PANEL (CLEAR)                                                                                                                                              |  |
| EX-GL | EXISTING GLASS PANEL                                                                                                                                                 |  |
| EPC01 | POWDER COAT GLAZING FRAME AND 3mm THICK<br>SOLID METAL SHEET (ALFREX OR EQUAL NON-<br>COMUSTIBLE).<br>DULUX RANGE: ELECTRO BLACK ACE<br>FINISH: FLAT, CODE: 9069116F |  |
| EAF02 | FULL HEIGHT OPAQUE FILM                                                                                                                                              |  |

ROOF RL 62.99

24/02/2022 17:25:31

21458--

PROPOSED SIGNAGE ELEVATIONS

TOWN PLANNING NOT FOR CONSTRUCTION

REFER TO TP251 FOR SIGNAGE DETAILS.