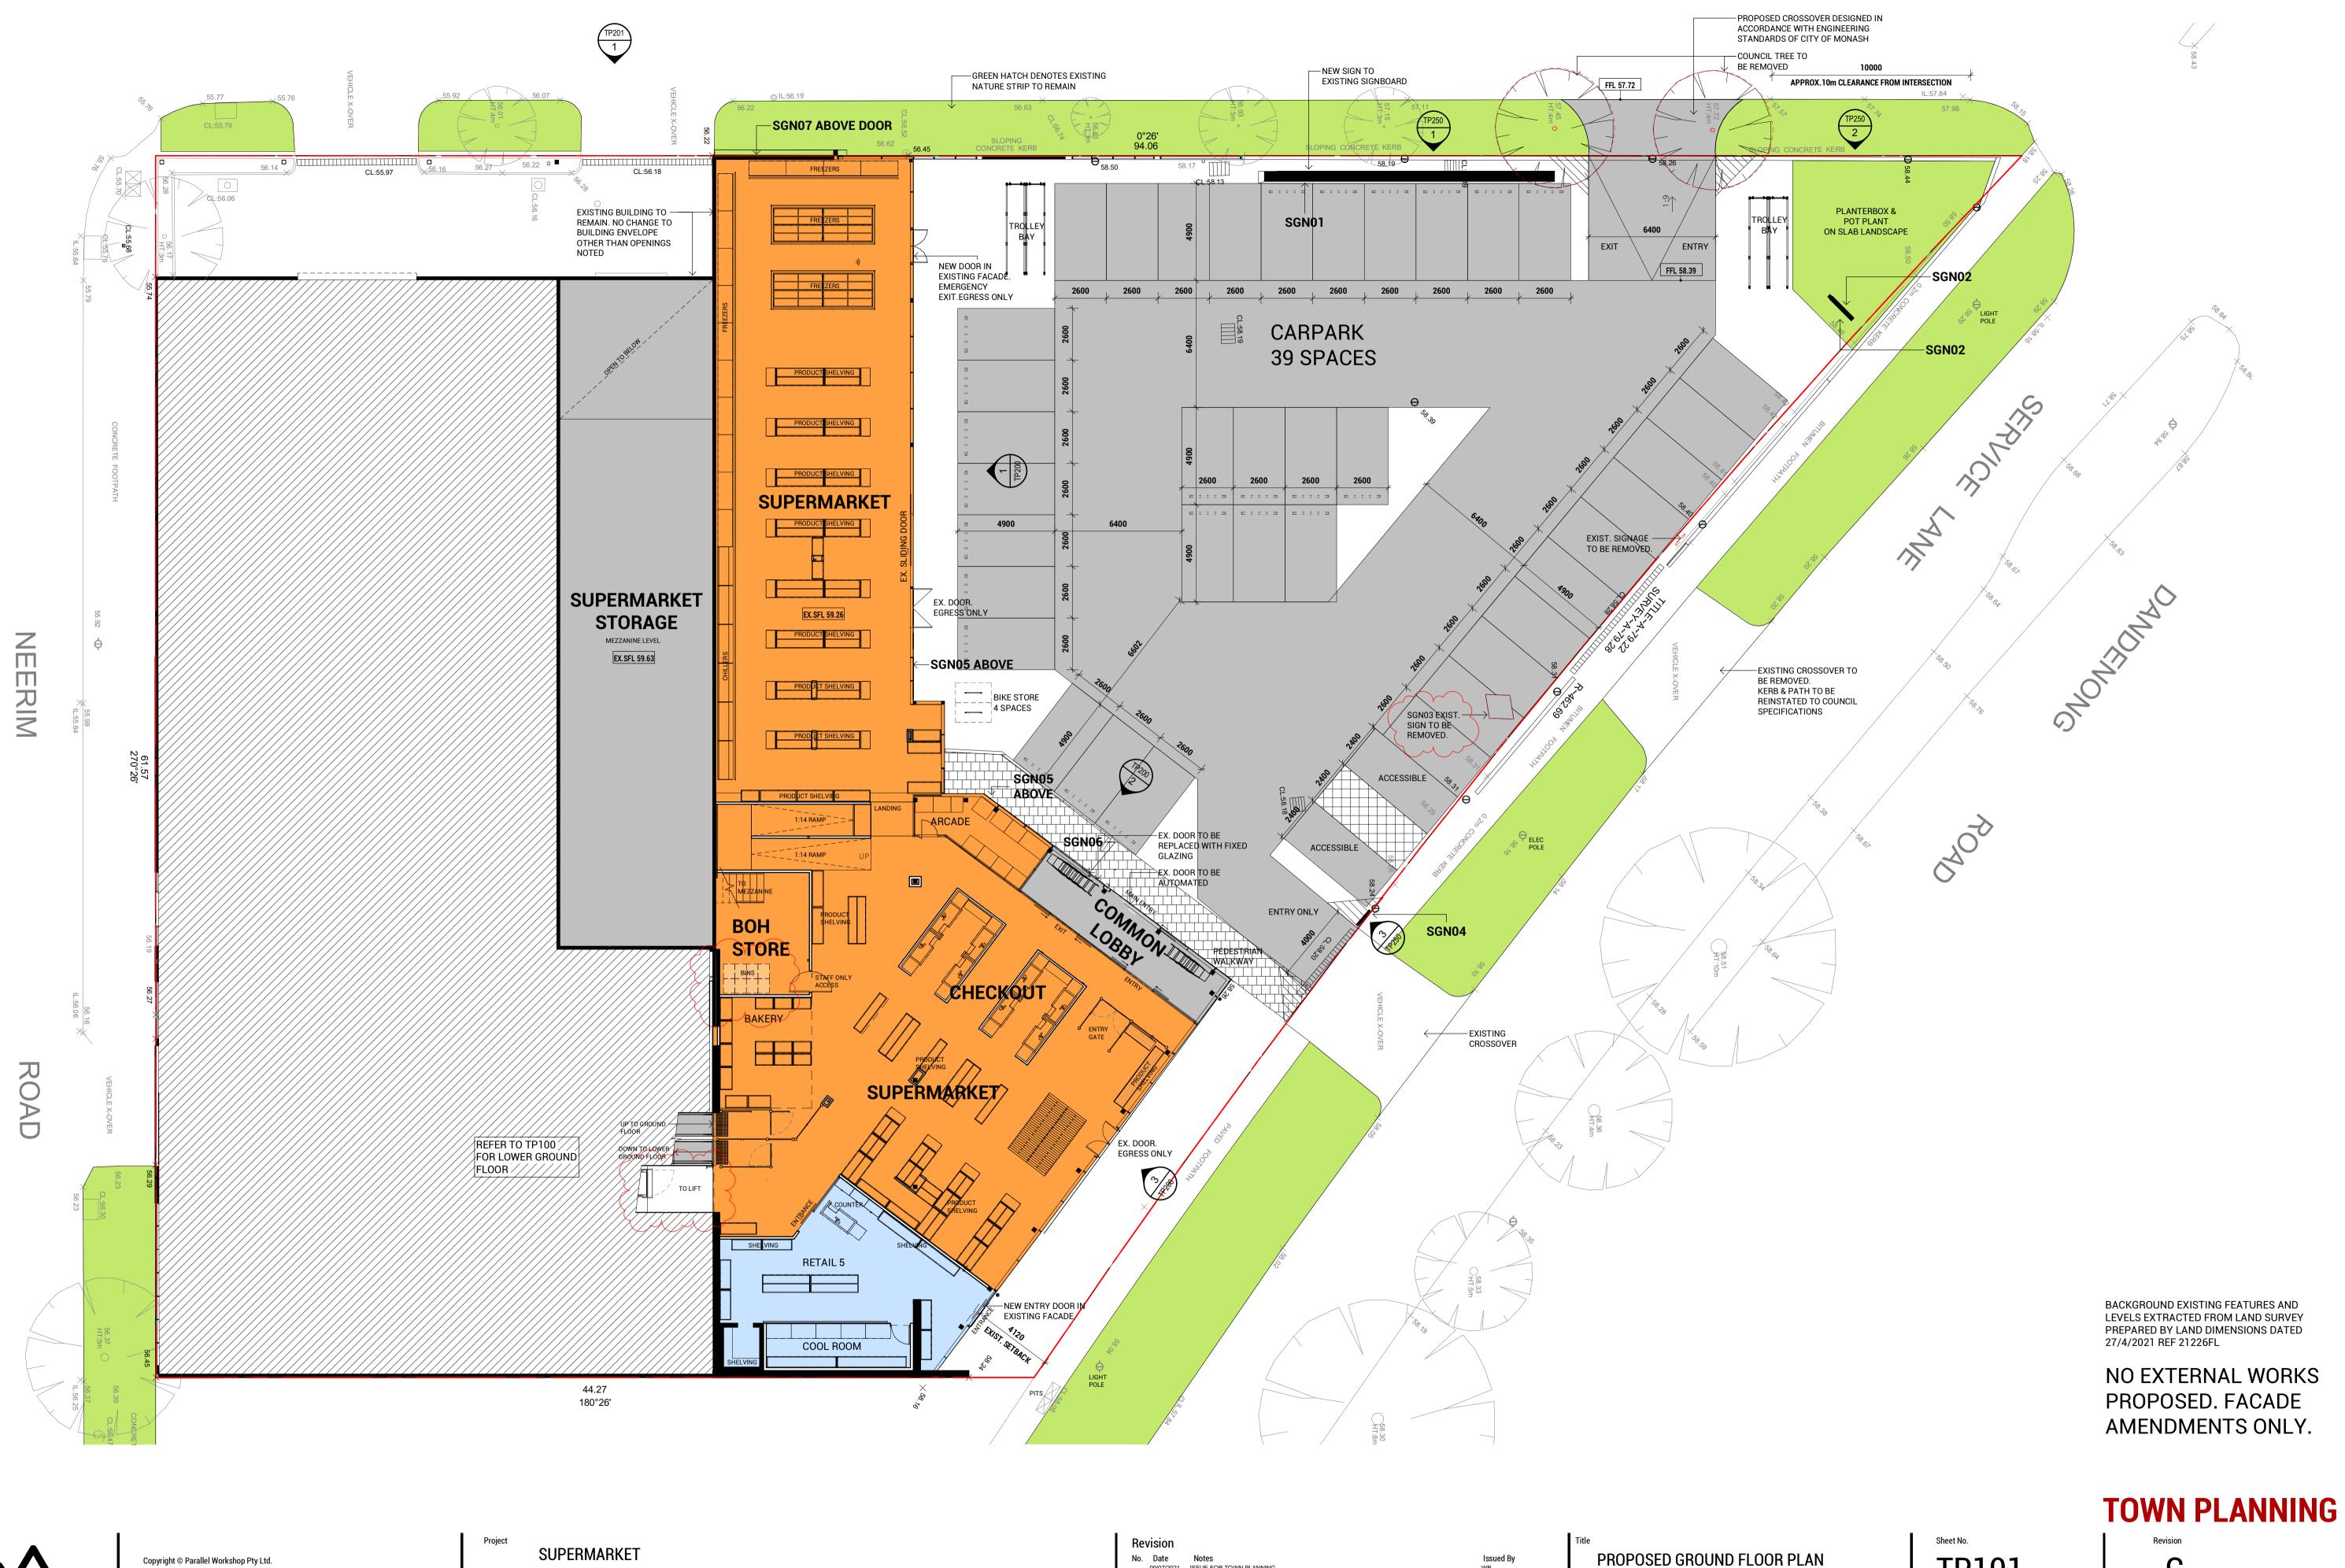

NO EXTERNAL WORKS

PROPOSED. FACADE

PREPARED BY LAND DIMENSIONS DATED

21458

24/02/2022 17:25:17

Copyright © Parallel Workshop Pty Ltd.

DRAWN BY: Author

The drawings, designs, and specifications and copyright therin are the property of Parallel Workshop Pty Ltd, and must not be used, copied, or reproduced wholly or in part without the express written permission of Parallel Workshop Pty Ltd.

21458--

| Revisio  | on                                                     |           | Title        |
|----------|--------------------------------------------------------|-----------|--------------|
| No. Date | te Notes                                               | Issued By | PRO          |
| - 09/07/ | 7/2021 ISSUE FOR TOWN PLANNING                         | WB        |              |
| A 27/08/ | 3/2021 FOR RFI                                         | WB        |              |
| B 12/11/ | I/2021 FOR INFORMATION - WASTE MANAGEMENT COORDINATION | LBD       |              |
| C 24/02/ | 2/2022 ISSUE FOR TOWN PLANNING RFI (UPDATES CLOUDED)   | LBD       |              |
|          |                                                        |           |              |
|          |                                                        |           | Sheet Status |
|          |                                                        |           |              |
|          |                                                        |           | TOW          |
|          |                                                        |           | 100          |
|          |                                                        |           |              |
|          |                                                        |           |              |
|          |                                                        |           |              |

WN PLANNING NOT FOR CONSTRUCTION LEVELS EXTRACTED FROM LAND SURVEY

NO EXTERNAL WORKS PROPOSED. FACADE

U

Project No.

21458

# PREPARED BY LAND DIMENSIONS DATED

| DEVELOPMENT SUMMAR                  | Υ                   |                  |                  |                 |                     |                   |        |           |
|-------------------------------------|---------------------|------------------|------------------|-----------------|---------------------|-------------------|--------|-----------|
| PROJECT NAME                        | 1354 DANDENONG ROAD |                  |                  |                 |                     |                   |        |           |
| PROJECT NO.                         | 21458               |                  |                  |                 |                     |                   |        |           |
| REVISION                            |                     |                  |                  |                 |                     |                   |        |           |
| DATE                                |                     |                  |                  |                 |                     |                   |        |           |
| TOTAL SITE AREA                     | 4169 m2             |                  |                  |                 |                     |                   |        |           |
| TOTAL SITE COVERAGE                 | 2758 m2             | SAME AS EXISTING | 66.15%           |                 |                     |                   |        |           |
| TOTAL PERMEABILITY                  | 0 m2                | SAME AS EXISTING | 0.00%            |                 |                     |                   |        |           |
|                                     |                     |                  |                  | GROSS FLOOR AR  | EA                  |                   |        |           |
| LEVEL                               | RETAIL              | SUPERMARKET      | NLA              | COMMON AREA     | INTERNAL<br>CARPARK | TOTAL GFA         | BIKE   | CAR SPACE |
|                                     |                     |                  |                  |                 |                     |                   |        |           |
| LOWER GROUND                        | 357 m2              | 122 m2           | 479 m2           | 863 m2          | 608 m2              | 1950 m2           | 4      | 24        |
|                                     | 357 m2<br>94 m2     | 122 m2<br>764 m2 | 479 m2<br>858 m2 | 863 m2<br>32 m2 | 608 m2              | 1950 m2<br>890 m2 | 4<br>2 | 24<br>39  |
| LOWER GROUND<br>GROUND<br>MEZZANINE |                     |                  |                  |                 | 608 m2              |                   |        |           |

|              |        |             |         | GROSS FLOOR AR | IEA                 |           |      |           |
|--------------|--------|-------------|---------|----------------|---------------------|-----------|------|-----------|
| LEVEL        | RETAIL | SUPERMARKET | NLA     | COMMON AREA    | INTERNAL<br>CARPARK | TOTAL GFA | BIKE | CAR SPACE |
| LOWER GROUND | 357 m2 | 122 m2      | 479 m2  | 863 m2         | 608 m2              | 1950 m2   | 4    | 24        |
| GROUND       | 94 m2  | 764 m2      | 858 m2  | 32 m2          |                     | 890 m2    | 2    | 39        |
| MEZZANINE    |        | 210 m2      | 210 m2  |                |                     | 210 m2    |      |           |
| TOTAL        | 451 m2 | 1096 m2     | 1547 m2 | 895 m2         | 608 m2              | 3050 m2   | 6    | 63        |