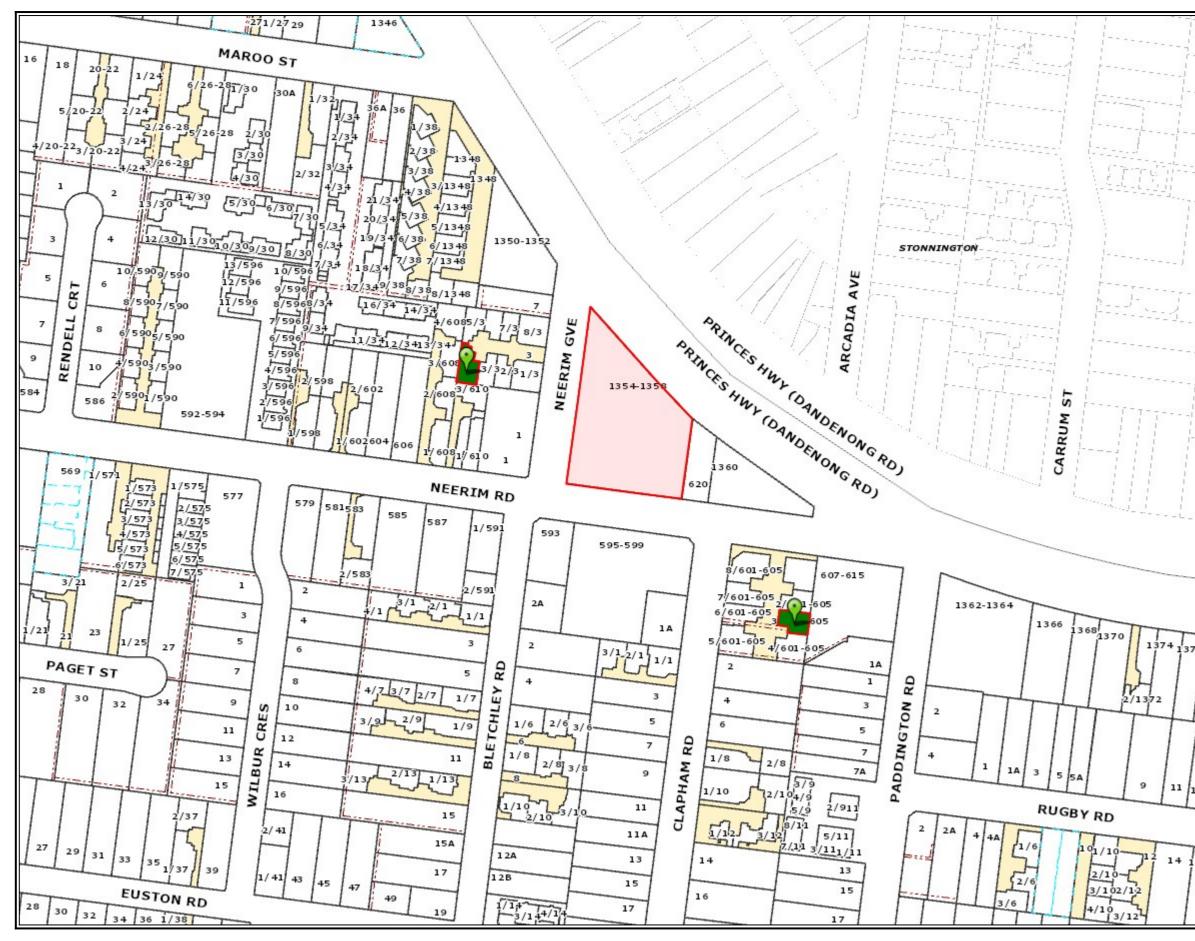

PROPOSED SIGNAGE DETAILS

Sheet Status TOWN PLANNING NOT FOR CONSTRUCTION

🖌 🔪 🦣 🍎 🛹 🥑 💘 

SGN10 - VISUAL INDICATOR GLAZING BAND - EXTERNAL

Attachment 3: 1354-1358 Dandenong Road, Hughesdale

Planning Overlays and Zones

Base data is supplied under Licence from Land Victoria. This map is for general use only and may not be used as proof of ownership, dimensions or any other status. The information must be verified before taking any action which may be affected by a planning scheme requirement. This can be done by visiting the website: http://services.land.vic.gov.au/landchannel/content/

The City of Monash endeavours to keep the information current, and welcomes notification of omissions or inaccuracies.

Attachment 4: 1354-1358 Dandenong Road, Hughesdale

\*ins material may be of assistance to you but the State Government of Victoria and its employees do not guarantee that the publication is without flaw of any kind or is wholly appropriate for your purposes and therefore disclaims all liability for any error, loss or consequences which may arise from any information contained in this material.