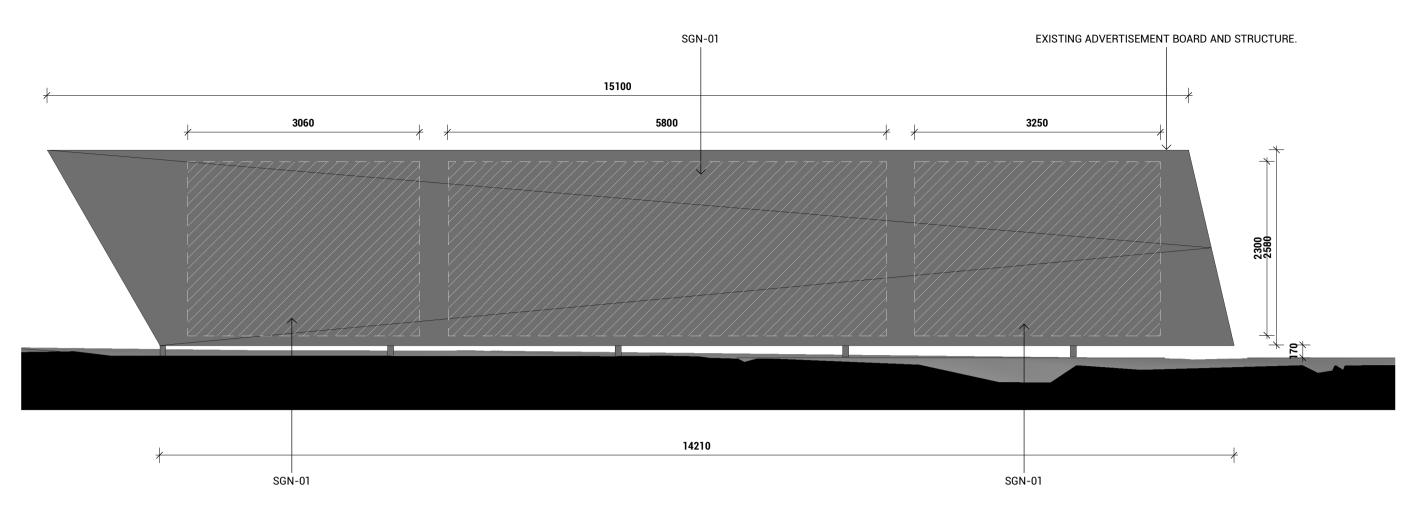

## **ADVERTISING SIGNAGE**

- -

\_\_\_\_\_

SGN01 - VINYL GRAPHIC WITH ACRYLIC PANEL - NON ILLUMINATED EXTERNAL SIGNAGE

VINYL GRAPHIC FILM ON WHITE ACRYLIC PANEL AND APPLIED TO EXISTING STRUCTURE. VINYL AND WHITE ACRYLIC TO BE APPLIED TO BOTH SIDES OF STRUCTURE.

ADVERTISEMENT BOARD. GRAPHIC FILM ONLY.

# SIGNAGE TABLE

\_\_\_\_\_

| TYPE        | LOCATION                                                        | QUANTITY | AREA FOR SINGLE SIGNAGE  |
|-------------|-----------------------------------------------------------------|----------|--------------------------|
| SGN01       | SIGNAGE 01                                                      | 2        | EST. 27.7m <sup>2</sup>  |
| SGN02       | SIGNAGE 02                                                      | 2        | EST. 5.9 <sup>2</sup>    |
| SGN04       | SIGNAGE 04                                                      | 1        | EST. 1.0m <sup>2</sup>   |
| SGN05       | NORTH ELEVATION<br>NORTH WEST ELEVATION<br>NORTH EAST ELEVATION | 3        | EST 13.0m <sup>2</sup>   |
| SGN06       | NORTH WEST ELEVATION                                            | 1        | EST 2.9m <sup>2</sup>    |
| SGN07       | WEST ELEVATION                                                  | 1        | EST 10.2m <sup>2</sup>   |
| SGN08       | SOUTH ELEVATION                                                 | 1        | EST. 87.1m <sup>2</sup>  |
| SGN09       | SOUTH ELEVATION                                                 | 1        | EST. 132.4m <sup>2</sup> |
| SGN10 (DDA) | NORTH ELEVATION                                                 | 1        | EST. 2.2m <sup>2</sup>   |
| SGN10 (DDA) | NORTH WEST ELEVATION                                            | 1        | EST. 1.1m <sup>2</sup>   |
| SGN10 (DDA) | NORTH EAST ELEVATION                                            | 1        | EST. 1.8m <sup>2</sup>   |
| SGN10 (DDA) | WEST ELEVATION                                                  | 1        | EST. 0.7m <sup>2</sup>   |
| SGN11       | NORTH WEST ELEVATION                                            | 1        | EST. 0.5m <sup>2</sup>   |