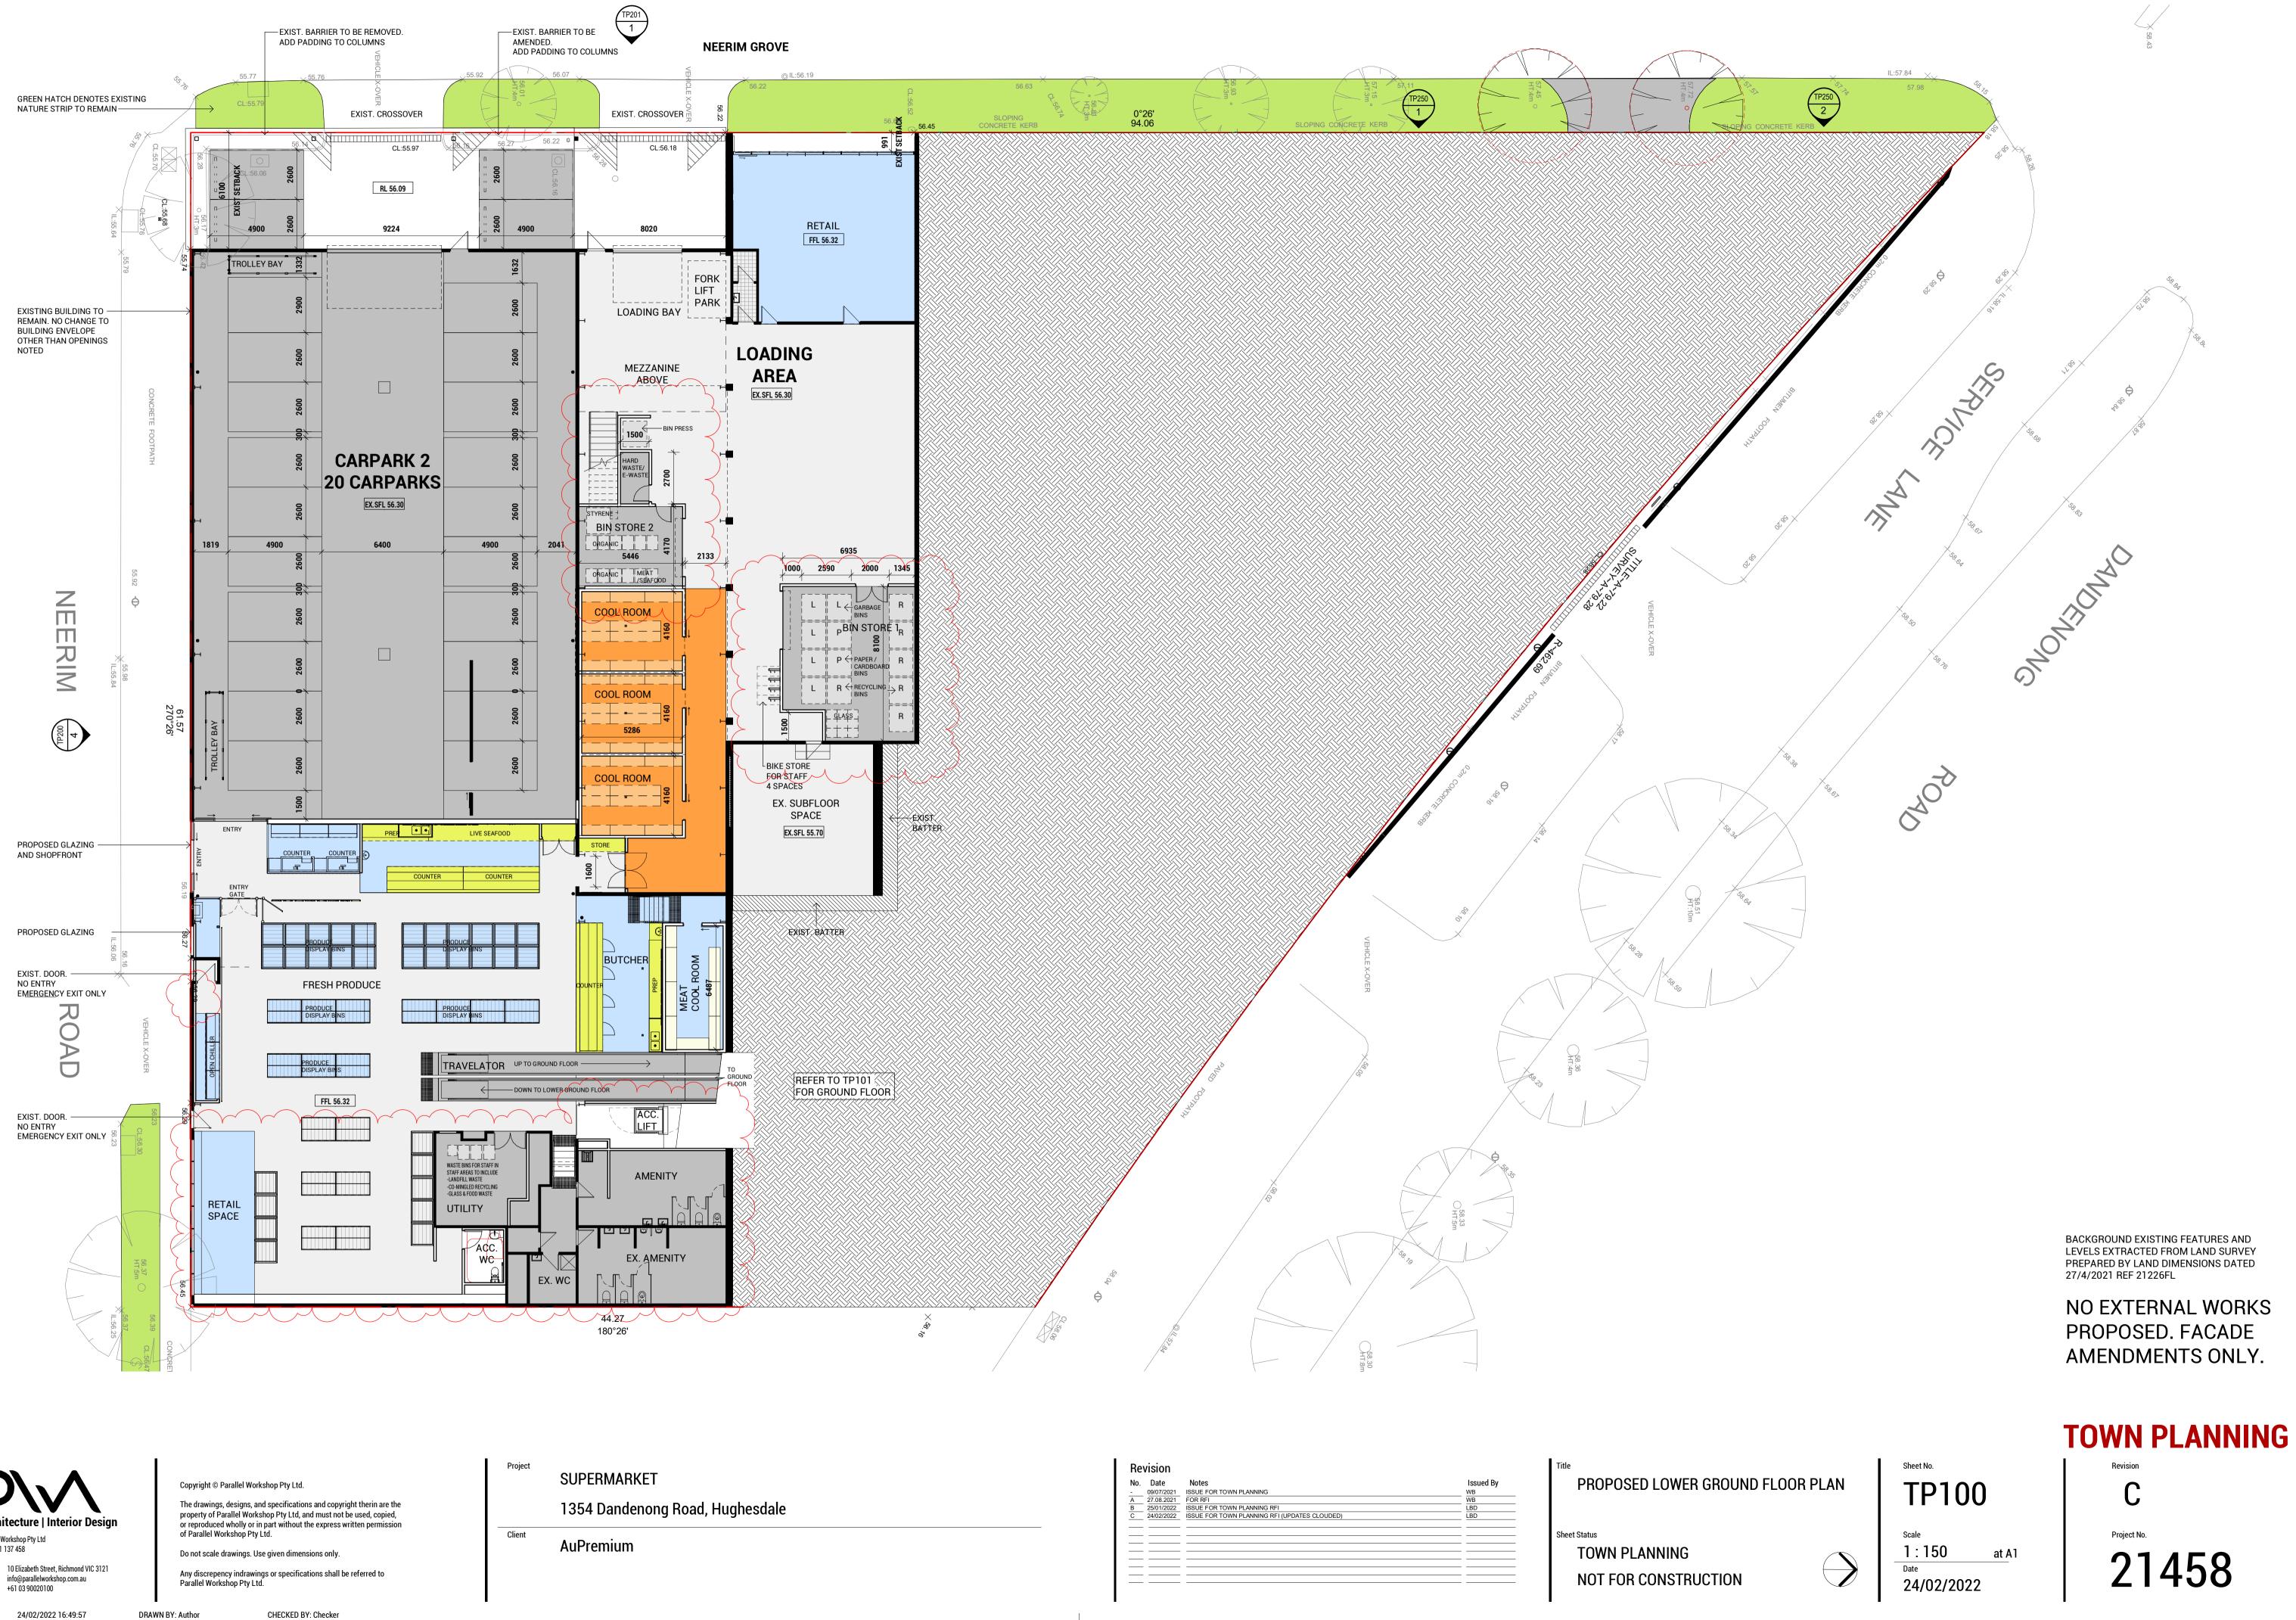

NO EXTERNAL WORKS

PROPOSED. FACADE

PREPARED BY LAND DIMENSIONS DATED

21458

24/02/2022 17:25:17

Copyright © Parallel Workshop Pty Ltd.

DRAWN BY: Author

The drawings, designs, and specifications and copyright therin are the property of Parallel Workshop Pty Ltd, and must not be used, copied, or reproduced wholly or in part without the express written permission of Parallel Workshop Pty Ltd.

21458--

| Revisio  | on                                                     |           | Title        |
|----------|--------------------------------------------------------|-----------|--------------|
| No. Date | te Notes                                               | Issued By | PRO          |
| - 09/07/ | 7/2021 ISSUE FOR TOWN PLANNING                         | WB        |              |
| A 27/08/ | 3/2021 FOR RFI                                         | WB        |              |
| B 12/11/ | I/2021 FOR INFORMATION - WASTE MANAGEMENT COORDINATION | LBD       |              |
| C 24/02/ | 2/2022 ISSUE FOR TOWN PLANNING RFI (UPDATES CLOUDED)   | LBD       |              |
|          |                                                        |           |              |
|          |                                                        |           | Sheet Status |
|          |                                                        |           |              |
|          |                                                        |           | TOW          |
|          |                                                        |           | 100          |
|          |                                                        |           |              |
|          |                                                        |           |              |
|          |                                                        |           |              |

WN PLANNING NOT FOR CONSTRUCTION LEVELS EXTRACTED FROM LAND SURVEY

NO EXTERNAL WORKS PROPOSED. FACADE

U

Project No.

21458

# PREPARED BY LAND DIMENSIONS DATED

| DEVELOPMENT SUMMAR                  | Υ                   |                  |                  |                 |                     |                   |        |           |
|-------------------------------------|---------------------|------------------|------------------|-----------------|---------------------|-------------------|--------|-----------|
| PROJECT NAME                        | 1354 DANDENONG ROAD |                  |                  |                 |                     |                   |        |           |
| PROJECT NO.                         | 21458               |                  |                  |                 |                     |                   |        |           |
| REVISION                            |                     |                  |                  |                 |                     |                   |        |           |
| DATE                                |                     |                  |                  |                 |                     |                   |        |           |
| TOTAL SITE AREA                     | 4169 m2             |                  |                  |                 |                     |                   |        |           |
| TOTAL SITE COVERAGE                 | 2758 m2             | SAME AS EXISTING | 66.15%           |                 |                     |                   |        |           |
| TOTAL PERMEABILITY                  | 0 m2                | SAME AS EXISTING | 0.00%            |                 |                     |                   |        |           |
|                                     |                     |                  |                  | GROSS FLOOR AR  | EA                  |                   |        |           |
| LEVEL                               | RETAIL              | SUPERMARKET      | NLA              | COMMON AREA     | INTERNAL<br>CARPARK | TOTAL GFA         | BIKE   | CAR SPACE |
|                                     |                     |                  |                  |                 |                     |                   |        |           |
| LOWER GROUND                        | 357 m2              | 122 m2           | 479 m2           | 863 m2          | 608 m2              | 1950 m2           | 4      | 24        |
|                                     | 357 m2<br>94 m2     | 122 m2<br>764 m2 | 479 m2<br>858 m2 | 863 m2<br>32 m2 | 608 m2              | 1950 m2<br>890 m2 | 4<br>2 | 24<br>39  |
| LOWER GROUND<br>GROUND<br>MEZZANINE |                     |                  |                  |                 | 608 m2              |                   |        |           |

|              |        |             |         | GROSS FLOOR AR | IEA                 |           |      |           |
|--------------|--------|-------------|---------|----------------|---------------------|-----------|------|-----------|
| LEVEL        | RETAIL | SUPERMARKET | NLA     | COMMON AREA    | INTERNAL<br>CARPARK | TOTAL GFA | BIKE | CAR SPACE |
| LOWER GROUND | 357 m2 | 122 m2      | 479 m2  | 863 m2         | 608 m2              | 1950 m2   | 4    | 24        |
| GROUND       | 94 m2  | 764 m2      | 858 m2  | 32 m2          |                     | 890 m2    | 2    | 39        |
| MEZZANINE    |        | 210 m2      | 210 m2  |                |                     | 210 m2    |      |           |
| TOTAL        | 451 m2 | 1096 m2     | 1547 m2 | 895 m2         | 608 m2              | 3050 m2   | 6    | 63        |