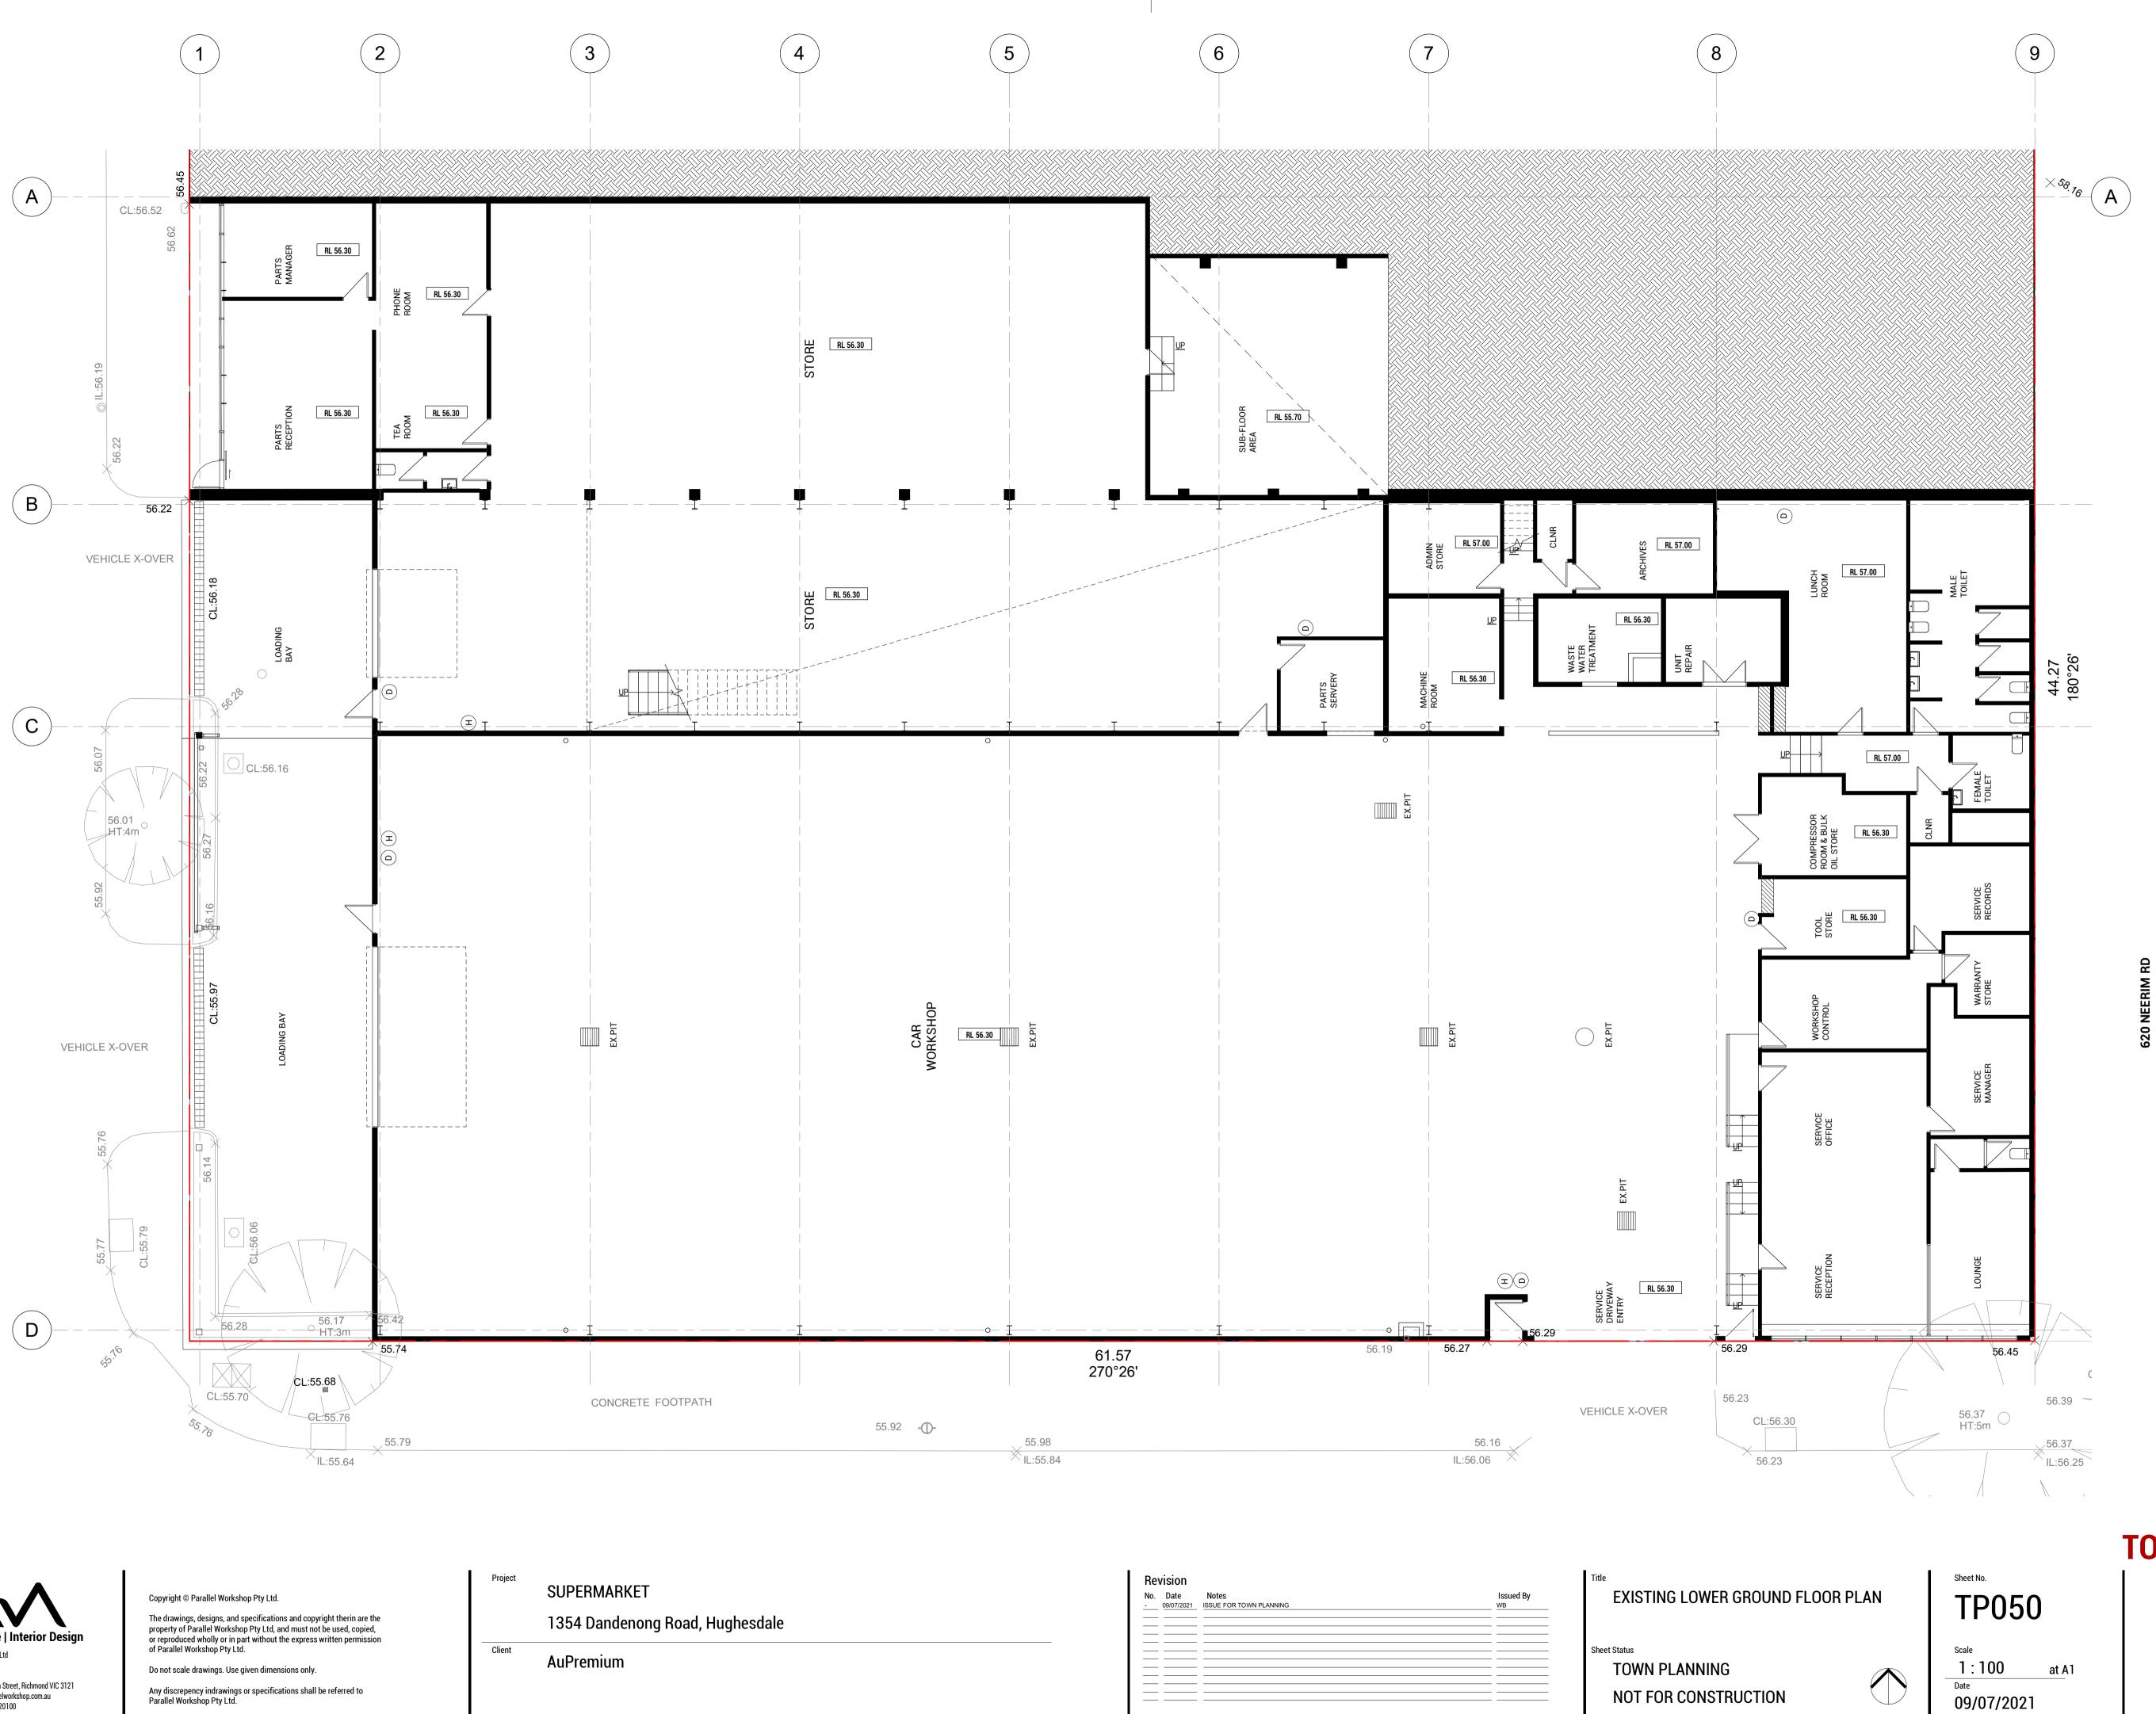

21458--

DRAWN BY: Author

CHECKED BY: Checker

| Re | vision             |                                  |                 | Title                      |
|----|--------------------|----------------------------------|-----------------|----------------------------|
|    | Date<br>09/07/2021 | Notes<br>ISSUE FOR TOWN PLANNING | Issued Ву<br>WB | EXISTING LOWER GF          |
|    |                    |                                  |                 | Sheet Status TOWN PLANNING |
|    |                    |                                  |                 | NOT FOR CONSTRUC           |

**TOWN PLANNING** Revision

21458

Project No.

| LEGEND |                             |
|--------|-----------------------------|
| H      | EXISTING FIRE HOSE REEL     |
| F      | EXISTING FIRE EXTINGUISHER  |
| D      | EXISTING DISTRIBUTION BOARD |
|        | EXISTING SERVICES CUPBOARD  |
|        | EXISTING SEWER PIT          |
|        |                             |