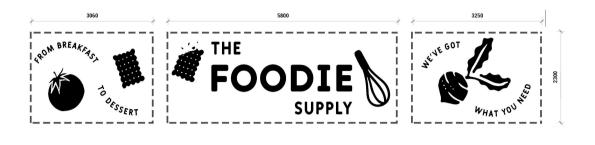

## **ADVERTISING SIGNAGE**

- -

\_\_\_\_\_

SGN01 - VINYL GRAPHIC WITH ACRYLIC PANEL - NON ILLUMINATED EXTERNAL SIGNAGE

VINYL GRAPHIC FILM ON WHITE ACRYLIC PANEL AND APPLIED TO EXISTING STRUCTURE. VINYL AND WHITE ACRYLIC TO BE APPLIED TO BOTH SIDES OF STRUCTURE.

ADVERTISEMENT BOARD. GRAPHIC FILM ONLY.

### SGN02 - VINYL GRAPHIC WITH ACRYLIC PANEL - ILLUMINATED EXTERNAL SIGNAGE

VINYL GRAPHIC FILM ON WHITE ACRYLIC PANEL AND APPLIED TO EXISTING STRUCTURE. INDICATIVE AREA SHOWN FOR SIGNAGE. SIGN TO BE APPLIED TO EXISTING STRUCTURE.

DOUBLE SIDED. FRONT FACE LIT IN 4000K. NEW SIGNAGE TO UTILISE EXISTING POWER.

### SGN04 - VINYL GRAPHIC WITH ACRYLIC LETTERING- NON ILLUMINATED EXTERNAL SIGNAGE

BLACK VINYL BACKGROUND WITH WHITE ACRYLIC LETTERING.

ENTRY ONLY ACRYLIC LETTERING APPLIED TO EXISTING STRUCTURE. DOUBLE SIDED.