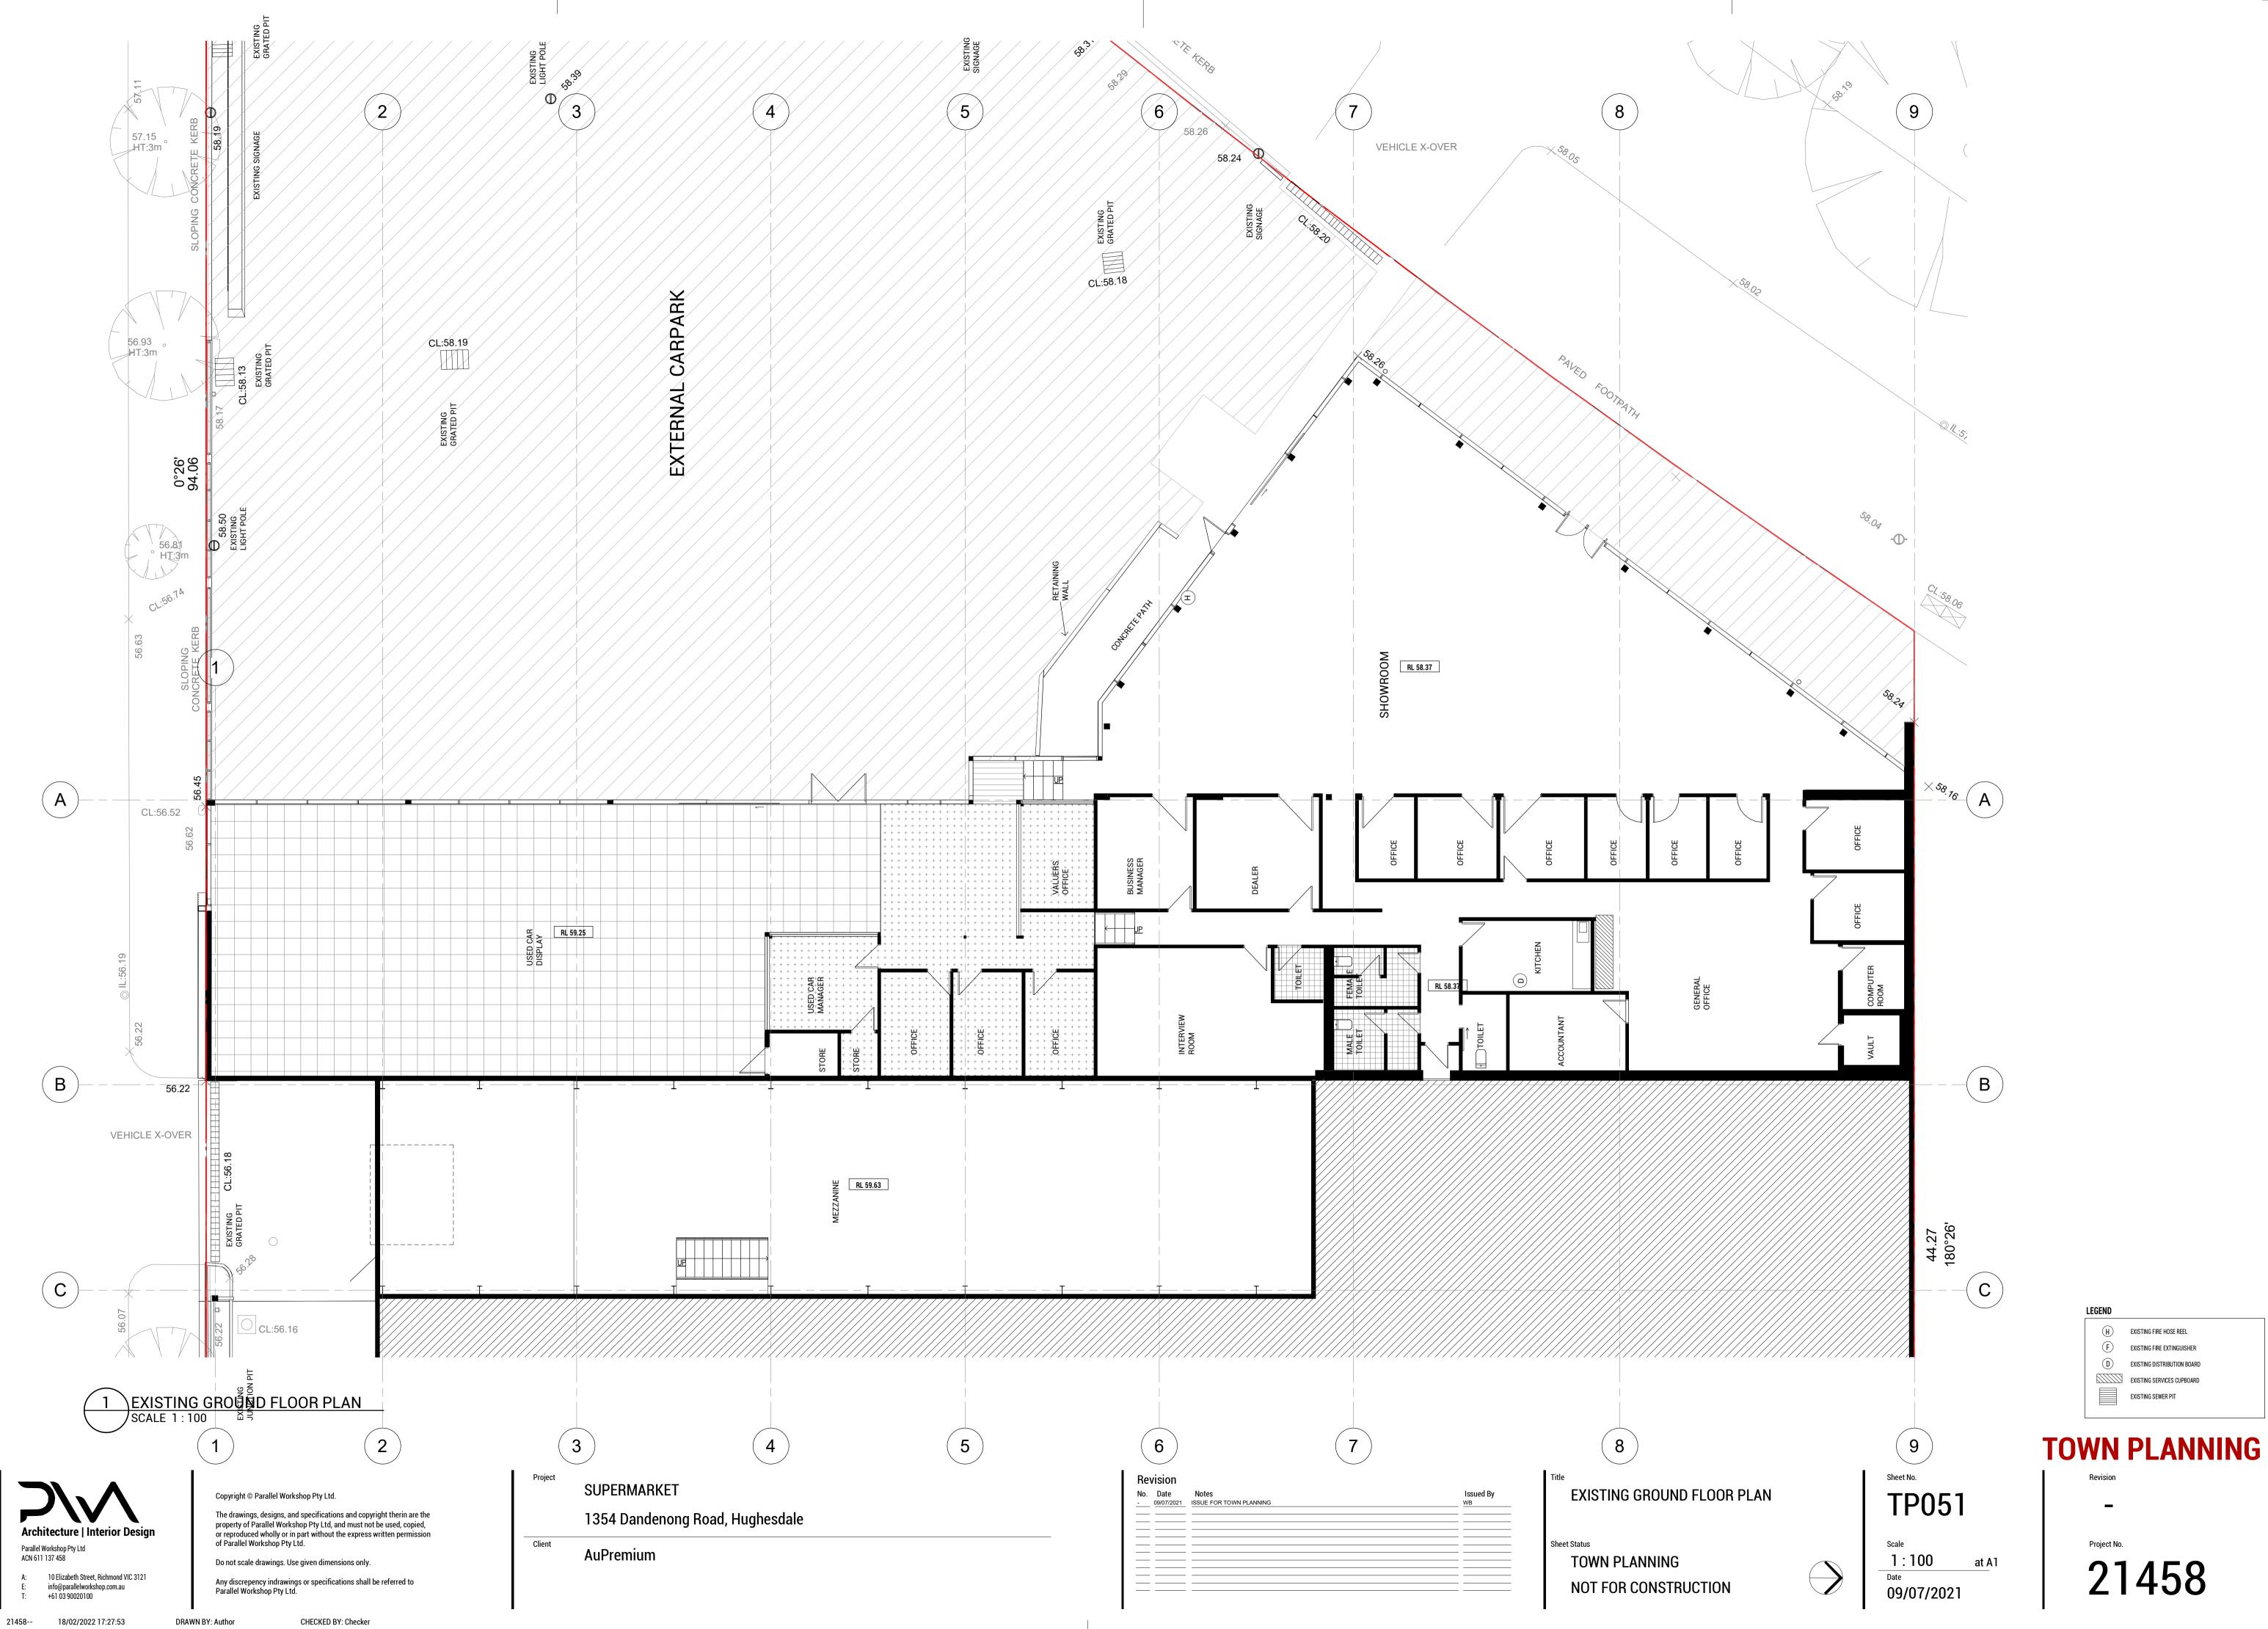

--------|----------------------------------|-----------------|----------------------------|
|    | Date<br>09/07/2021 | Notes<br>ISSUE FOR TOWN PLANNING | Issued Ву<br>WB | EXISTING LOWER GF          |
|    |                    |                                  |                 | Sheet Status TOWN PLANNING |
|    |                    |                                  |                 | NOT FOR CONSTRUC           |

**TOWN PLANNING** Revision

21458

Project No.

| LEGEND |                             |
|--------|-----------------------------|
| H      | EXISTING FIRE HOSE REEL     |
| F      | EXISTING FIRE EXTINGUISHER  |
| D      | EXISTING DISTRIBUTION BOARD |
|        | EXISTING SERVICES CUPBOARD  |
|        | EXISTING SEWER PIT          |
|        |                             |











EXISTING SITE PHOTO

DRAWN BY: Author



18/02/2022 17:27:56

21458--

\_\_\_\_\_

Copyright © Parallel Workshop Pty Ltd.

The drawings, designs, and specifications and copyright therin are the property of Parallel Workshop Pty Ltd, and must not be used, copied, or reproduced wholly or in part without the express written permission of Parallel Workshop Pty Ltd.

Do not scale drawings. Use given dimensions only.

Any discrepency indrawings or specifications shall be referred to Parallel Workshop Pty Ltd.

CHECKED BY: Checker

Project SUPERMARKET

1354 Dandenong Road, Hughesdale

AuPremium

Client



3 NORTH EAST ELEVATION EXISTING SCALE 1 : 100





EXISTING SITE PHOTO

| Revision   |                                  |                 | Title                |
|------------|-------