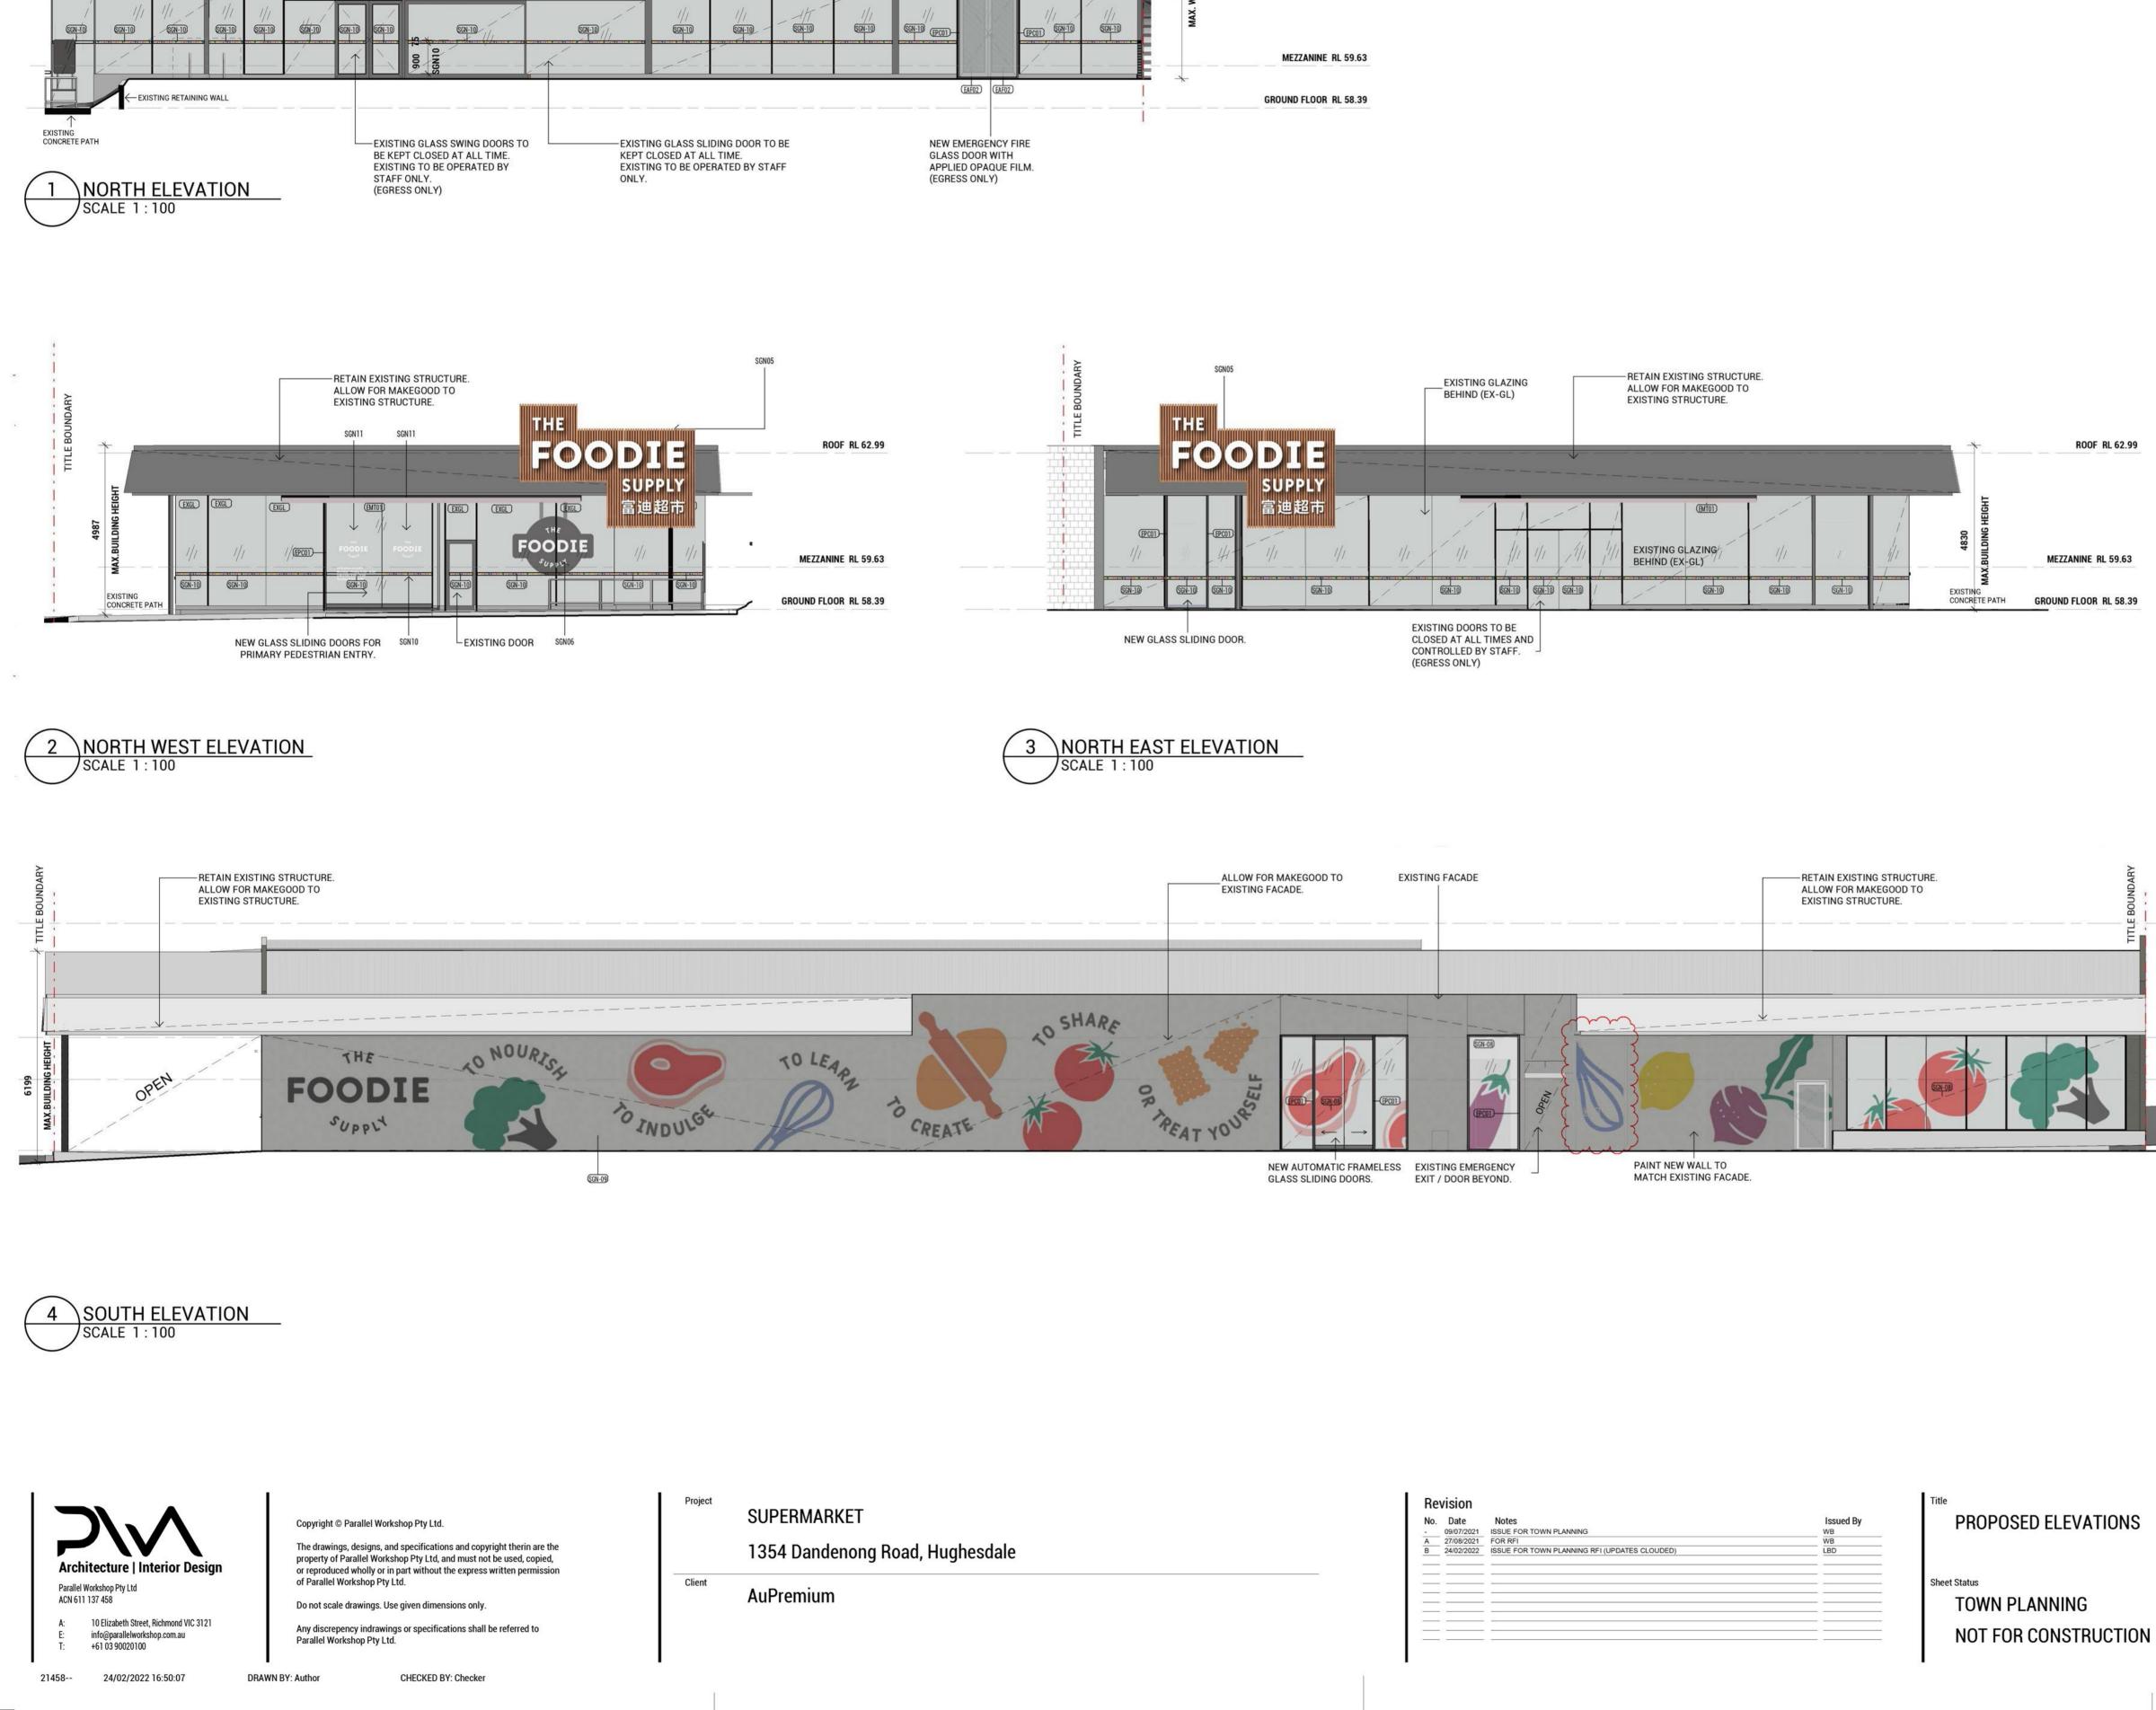

SGN05

THE

EXISTING

(EX-GL)

GLAZING BEHIND

FOODIE

SUPPLY

富迪超市

(EMTOT)

INSTALL NEW ALUMINIUM BATTEN TO EXISTING STRUCTURE. ALLOW FOR

MAKEGOOD TO EXISTING STRUCTURE AND ADEQUATE SUPPORT AND FRAME.

EXISTING

(EX-GL)

GLAZING BEHIND

EAFO

| NAL TIMBER LOOK ALUMINIUM BATTEN<br>Glass Panel (Clear)<br>Ing glass Panel |                                                                                                                                                                 |
|----------------------------------------------------------------------------|-----------------------------------------------------------------------------------------------------------------------------------------------------------------|
|                                                                            |                                                                                                                                                                 |
| ING GLASS PANEL                                                            |                                                                                                                                                                 |
|                                                                            |                                                                                                                                                                 |
| STIBLE).<br>RANGE: ELECTRO BLACK ACE                                       |                                                                                                                                                                 |
| EIGHT OPAQUE FILM                                                          |                                                                                                                                                                 |
|                                                                            | ER COAT GLAZING FRAME AND 3mm THICK<br>METAL SHEET (ALFREX OR EQUAL NON-<br>STIBLE).<br>RANGE: ELECTRO BLACK ACE<br>: FLAT, CODE: 9069116F<br>EIGHT OPAQUE FILM |

NOTE: Signage details refer to tP251.

| CODE  | DESCRIPTION                                                                                                                                                          |  |
|-------|----------------------------------------------------------------------------------------------------------------------------------------------------------------------|--|
| EMT01 | EXTERNAL TIMBER LOOK ALUMINIUM BATTEN                                                                                                                                |  |
| GL-01 | NEW GLASS PANEL (CLEAR)                                                                                                                                              |  |
| EX-GL | EXISTING GLASS PANEL                                                                                                                                                 |  |
| EPC01 | POWDER COAT GLAZING FRAME AND 3mm THICK<br>SOLID METAL SHEET (ALFREX OR EQUAL NON-<br>COMUSTIBLE).<br>DULUX RANGE: ELECTRO BLACK ACE<br>FINISH: FLAT, CODE: 9069116F |  |
| EAF02 | FULL HEIGHT OPAQUE FILM                                                                                                                                              |  |

ROOF RL 62.99

24/02/2022 17:25:31

21458--

PROPOSED SIGNAGE ELEVATIONS

TOWN PLANNING NOT FOR CONSTRUCTION

REFER TO TP251 FOR SIGNAGE DETAILS.