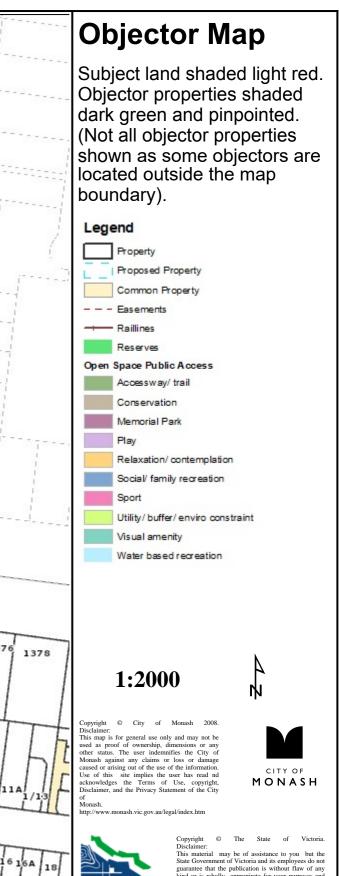

PROPOSED SIGNAGE DETAILS

Sheet Status TOWN PLANNING NOT FOR CONSTRUCTION

🖌 🔪 🦣 🍎 🛹 🥑 💘 

SGN10 - VISUAL INDICATOR GLAZING BAND - EXTERNAL

Attachment 3: 1354-1358 Dandenong Road, Hughesdale

Planning Overlays and Zones

Base data is supplied under Licence from Land Victoria. This map is for general use only and may not be used as proof of ownership, dimensions or any other status. The information must be verified before taking any action which may be affected by a planning scheme requirement. This can be done by visiting the website: http://services.land.vic.gov.au/landchannel/content/

The City of Monash endeavours to keep the information current, and welcomes notification of omissions or inaccuracies.

Attachment 4: 1354-1358 Dandenong Road, Hughesdale

\*ins material may be of assistance to you but the State Government of Victoria and its employees do not guarantee that the publication is without flaw of any kind or is wholly appropriate for your purposes and therefore disclaims all liability for any error, loss or consequences which may arise from any information contained in this material.