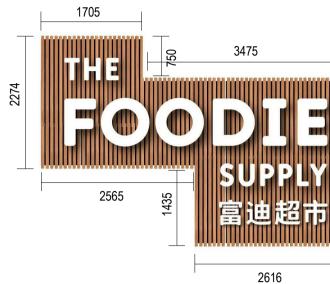

SGN05

THE

EXISTING

(EX-GL)

GLAZING BEHIND

FOODIE

SUPPLY

富迪超市

GENERAL NOTE: ALL DIMENSIONS TO BE CONFIRMED ONSITE

DRAWN BY: Author

SGN05 - BUSINESS IDENTIFICATION SIGNAGE IN ACRYLIC LETTERING- BACK LIT EXTERNAL SIGNAGE

TIMBER LOOK ALUMINIUM BATTEN BACKGROUND.

WHITE ACRYLIC LETTERING IN BOTH ENGLISH AND CHINESE TO BE BACKLIT (HALO LIGHT EFFECT) IN 4000K. CONCEALED WIRING TO SIGNAGE. 50MM THICK ACRYLIC LETTERING TO BE FIXED 50MM OFFSET FROM THE BACKGROUND.

ALLOW ADEQUATE SUPPORT BEHIND