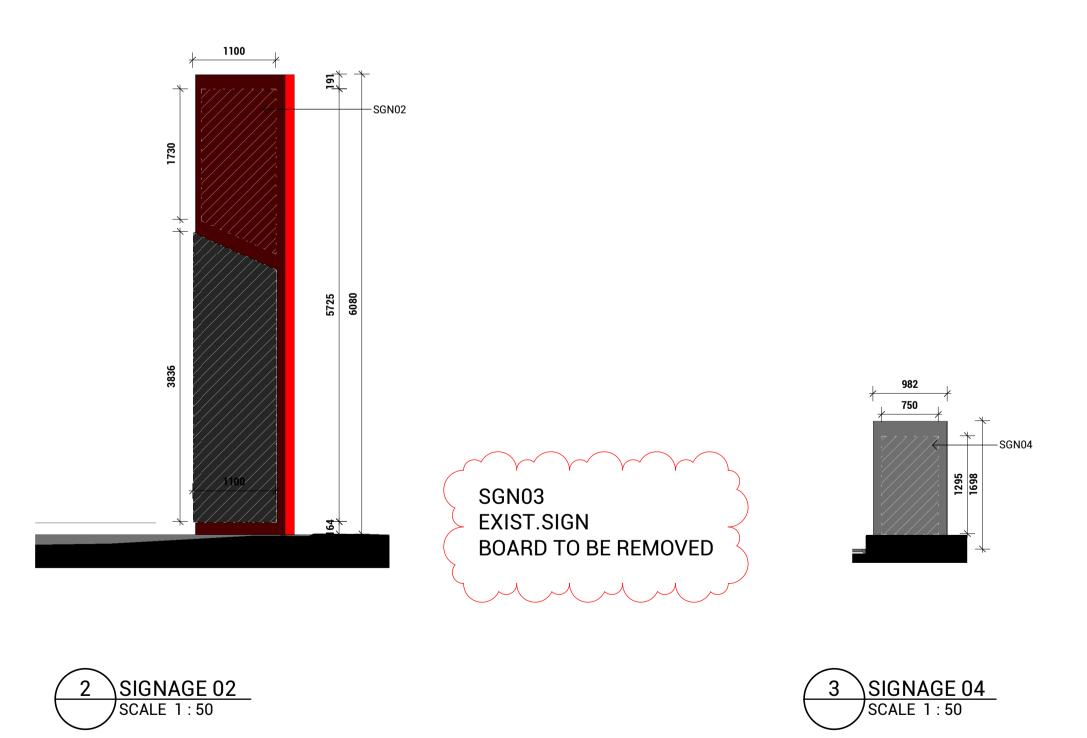

### SGN02 - VINYL GRAPHIC WITH ACRYLIC PANEL - ILLUMINATED EXTERNAL SIGNAGE

VINYL GRAPHIC FILM ON WHITE ACRYLIC PANEL AND APPLIED TO EXISTING STRUCTURE. INDICATIVE AREA SHOWN FOR SIGNAGE. SIGN TO BE APPLIED TO EXISTING STRUCTURE.

DOUBLE SIDED. FRONT FACE LIT IN 4000K. NEW SIGNAGE TO UTILISE EXISTING POWER.

### SGN04 - VINYL GRAPHIC WITH ACRYLIC LETTERING- NON ILLUMINATED EXTERNAL SIGNAGE

BLACK VINYL BACKGROUND WITH WHITE ACRYLIC LETTERING.

ENTRY ONLY ACRYLIC LETTERING APPLIED TO EXISTING STRUCTURE. DOUBLE SIDED.