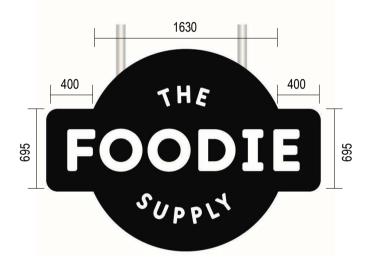

GENERAL NOTE: ALL DIMENSIONS TO BE CONFIRMED ONSITE

DRAWN BY: Author

SGN05 - BUSINESS IDENTIFICATION SIGNAGE IN ACRYLIC LETTERING- BACK LIT EXTERNAL SIGNAGE

TIMBER LOOK ALUMINIUM BATTEN BACKGROUND.

WHITE ACRYLIC LETTERING IN BOTH ENGLISH AND CHINESE TO BE BACKLIT (HALO LIGHT EFFECT) IN 4000K. CONCEALED WIRING TO SIGNAGE. 50MM THICK ACRYLIC LETTERING TO BE FIXED 50MM OFFSET FROM THE BACKGROUND.

ALLOW ADEQUATE SUPPORT BEHIND