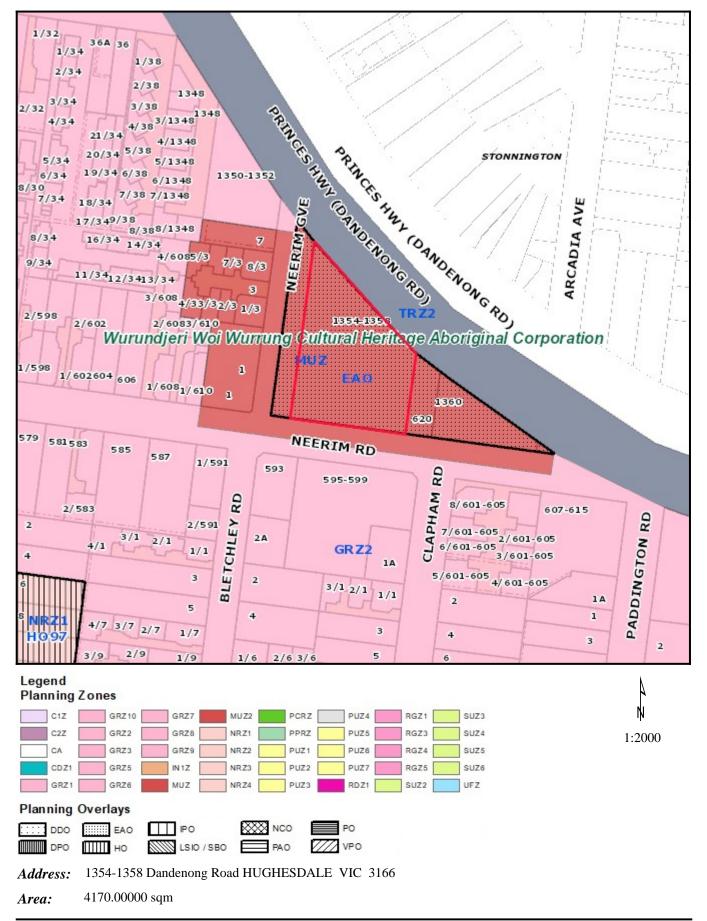

PROPOSED SIGNAGE DETAILS

Sheet Status TOWN PLANNING NOT FOR CONSTRUCTION

🖌 🔪 🦣 🍎 🛹 🥑 💘 

SGN10 - VISUAL INDICATOR GLAZING BAND - EXTERNAL

Attachment 3: 1354-1358 Dandenong Road, Hughesdale

Planning Overlays and Zones

Base data is supplied under Licence from Land Victoria. This map is for general use only and may not be used as proof of ownership, dimensions or any other status. The information must be verified before taking any action which may be affected by a planning scheme requirement. This can be done by visiting the website: http://services.land.vic.gov.au/landchannel/content/

The City of Monash endeavours to keep the information current, and welcomes notification of omissions or inaccuracies.

Attachment 4: 1354-1358 Dandenong Road, Hughesdale

\*ins material may be of assistance to you but the State Government of Victoria and its employees do not guarantee that the publication is without flaw of any kind or is wholly appropriate for your purposes and therefore disclaims all liability for any error, loss or consequences which may arise from any information contained in this material.