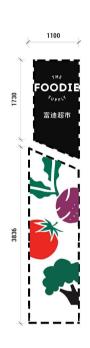

SGN05

THE

EXISTING

(EX-GL)

GLAZING BEHIND

FOODIE

SUPPLY

富迪超市

GENERAL NOTE: ALL DIMENSIONS TO BE CONFIRMED ONSITE

DRAWN BY: Author

SGN05 - BUSINESS IDENTIFICATION SIGNAGE IN ACRYLIC LETTERING- BACK LIT EXTERNAL SIGNAGE

TIMBER LOOK ALUMINIUM BATTEN BACKGROUND.

WHITE ACRYLIC LETTERING IN BOTH ENGLISH AND CHINESE TO BE BACKLIT (HALO LIGHT EFFECT) IN 4000K. CONCEALED WIRING TO SIGNAGE. 50MM THICK ACRYLIC LETTERING TO BE FIXED 50MM OFFSET FROM THE BACKGROUND.

ALLOW ADEQUATE SUPPORT BEHIND