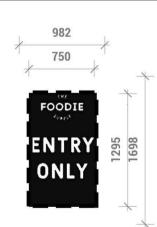

### SGN04 - VINYL GRAPHIC WITH ACRYLIC LETTERING- NON ILLUMINATED EXTERNAL SIGNAGE

BLACK VINYL BACKGROUND WITH WHITE ACRYLIC LETTERING.

ENTRY ONLY ACRYLIC LETTERING APPLIED TO EXISTING STRUCTURE. DOUBLE SIDED.