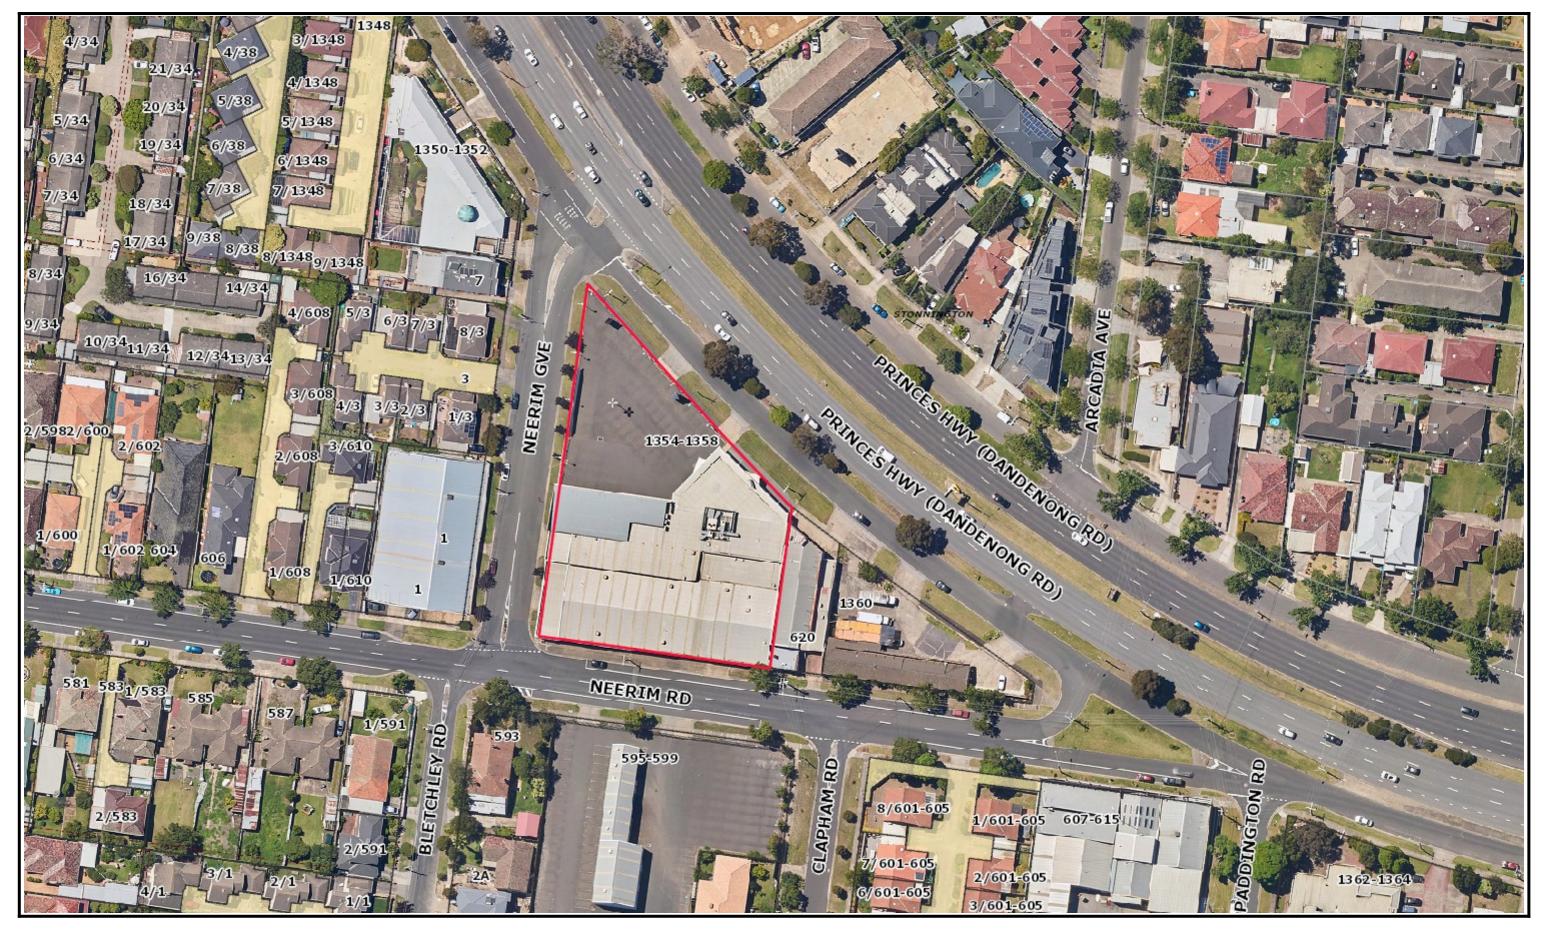

PROPOSED SIGNAGE DETAILS

Sheet Status TOWN PLANNING NOT FOR CONSTRUCTION

🖌 🔪 🦣 🍎 🛹 🥑 💘 

SGN10 - VISUAL INDICATOR GLAZING BAND - EXTERNAL

Attachment 3: 1354-1358 Dandenong Road, Hughesdale

Planning Overlays and Zones

Base data is supplied under Licence from Land Victoria. This map is for general use only and may not be used as proof of ownership, dimensions or any other status. The information must be verified before taking any action which may be affected by a planning scheme requirement. This can be done by visiting the website: http://services.land.vic.gov.au/landchannel/content/

The City of Monash endeavours to keep the information current, and welcomes notification of omissions or inaccuracies.

Attachment 4: 1354-1358 Dandenong Road, Hughesdale

\*ins material may be of assistance to you but the State Government of Victoria and its employees do not guarantee that the publication is without flaw of any kind or is wholly appropriate for your purposes and therefore disclaims all liability for any error, loss or consequences which may arise from any information contained in this material.

Vicmap