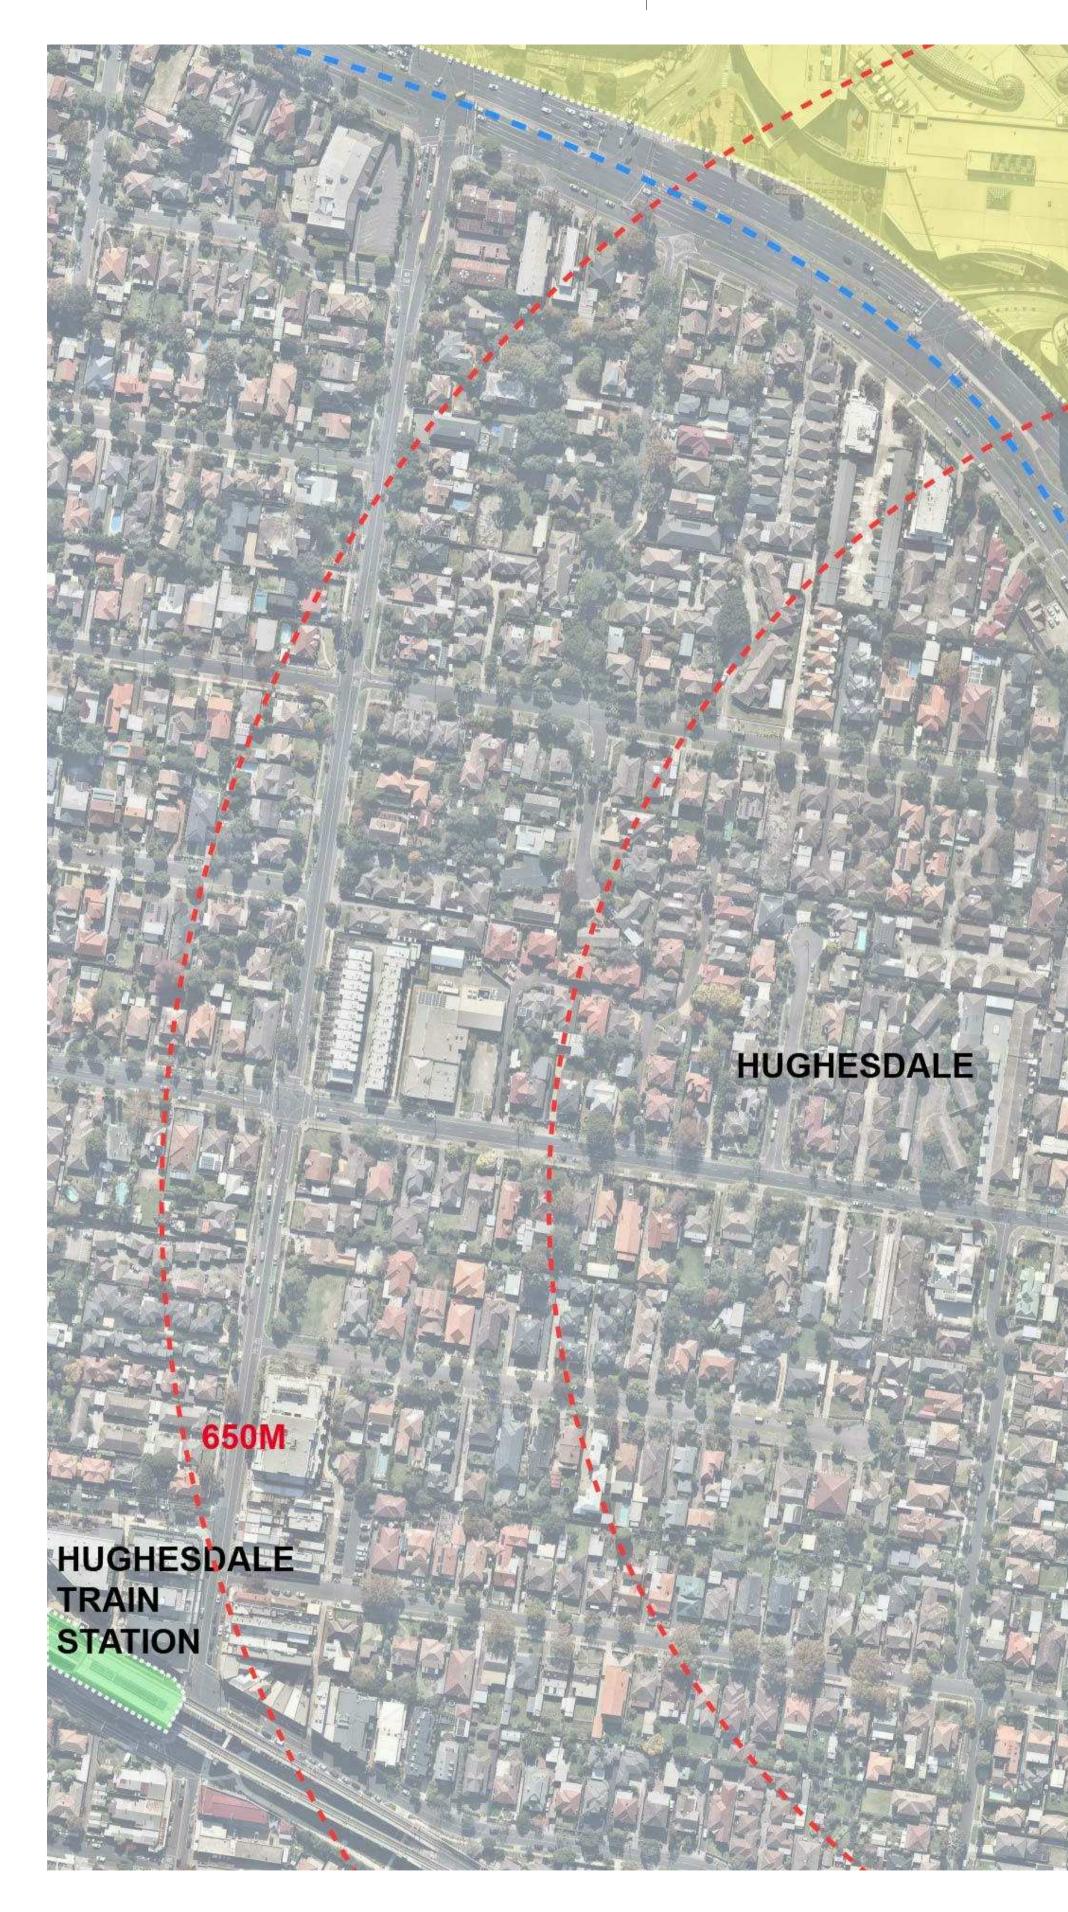

# CHADSTONE SHOPPING CENTRE

| Revision                 |                                  |                 | Title        |
|--------------------------|----------------------------------|-----------------|--------------|
| No. Date<br>- 09/07/2021 | Notes<br>ISSUE FOR TOWN PLANNING | Issued By<br>WB | URBA         |
|                          |                                  |                 |              |
|                          |                                  |                 | Sheet Status |
|                          |                                  |                 | TOW          |
|                          |                                  |                 |              |
|                          |                                  |                 | NOT          |

MALVERN EAST

ORD

BAN DIAGRAM

WN PLANNING T FOR CONSTRUCTION

Sheet No.

TP002

at A1

18/02/2022 17:27:52