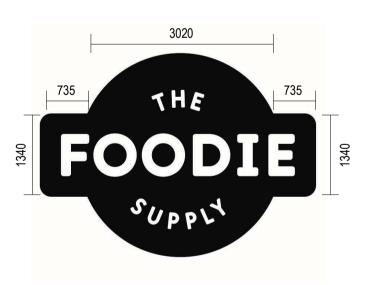

### SGN11 - DECAL GRAPHICS - APPLIED FILM - EXTERNAL

OPAQUE WHITE DECAL LETTERING

TO BE ADHERED TO GLAZING AS INDICATED ON TP200 AND TP201 OPAQUE COLOURED GRAPHICS ON 3M FILM ALL INFORMATION AND LAYOUT TO BE CONFIRMED WITH ARCHITECT PRIOR TO CONSTRUCTION. SGN-08 (SOUTH ELEVATION) : 25484 MM (L) X 3419 MM (H)

### <u>SGN09 - VINYL GRAPHICS - EXTERNAL</u>

OPAQUE VINYL GRAPHICS FILM TO BE ADHERED TO EXISTING STRUCTURE. SGN-09- (SOUTH ELEVATION): 30007MM (L) X 4412MM (H)

75MM HIGH ON 3MM OPAQUE FILM TO BE ADHERED TO ALL GLAZED DOORS AS INDICATED ON TP200 & TP201 AT 900MM FROM FINISHED FLOOR LEVEL