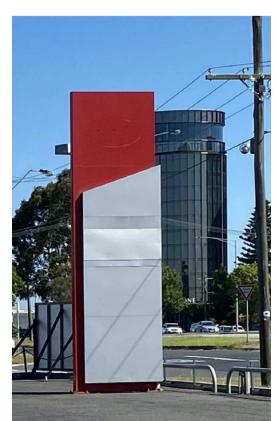

## **ADVERTISING SIGNAGE**

- -

\_\_\_\_\_

SGN01 - VINYL GRAPHIC WITH ACRYLIC PANEL - NON ILLUMINATED EXTERNAL SIGNAGE

VINYL GRAPHIC FILM ON WHITE ACRYLIC PANEL AND APPLIED TO EXISTING STRUCTURE. VINYL AND WHITE ACRYLIC TO BE APPLIED TO BOTH SIDES OF STRUCTURE.

### SGN02 - VINYL GRAPHIC WITH ACRYLIC PANEL - ILLUMINATED EXTERNAL SIGNAGE

VINYL GRAPHIC FILM ON WHITE ACRYLIC PANEL AND APPLIED TO EXISTING STRUCTURE. INDICATIVE AREA SHOWN FOR SIGNAGE. SIGN TO BE APPLIED TO EXISTING STRUCTURE.

### SGN04 - VINYL GRAPHIC WITH ACRYLIC LETTERING- NON ILLUMINATED EXTERNAL SIGNAGE

BLACK VINYL BACKGROUND WITH WHITE ACRYLIC LETTERING.

ENTRY ONLY ACRYLIC LETTERING APPLIED TO EXISTING STRUCTURE. DOUBLE SIDED.

GENERAL NOTE: ALL DIMENSIONS TO BE CONFIRMED ONSITE

DRAWN BY: Author

SGN05 - BUSINESS IDENTIFICATION SIGNAGE IN ACRYLIC LETTERING- BACK LIT EXTERNAL SIGNAGE

TIMBER LOOK ALUMINIUM BATTEN BACKGROUND.

WHITE ACRYLIC LETTERING IN BOTH ENGLISH AND CHINESE TO BE BACKLIT (HALO LIGHT EFFECT) IN 4000K. CONCEALED WIRING TO SIGNAGE. 50MM THICK ACRYLIC LETTERING TO BE FIXED 50MM OFFSET FROM THE BACKGROUND.

### <u>SGN06 - BUSINESS IDENTIFICATION SUSPENDED SIGNAGE IN ACRYLIC - FRONT LIT EXTERNAL SIGNAGE</u>

SIGN TO BE SUSPENDED FROM CANOPY ABOVE.

30MM THICK BLACK ACRYLIC BACKGROUND. 50MM THICK FRONT LIT WHITE ACRYLIC LETTERING ON BLACK ACRYLIC BACKGROUND IN 4000K.

### SGN07 - BUSINESS IDENTIFICATION SIGNAGE IN ACRYLIC - BACK LIT EXTERNAL SIGNAGE

SIGNAGE TO BE PIN FIXED TO TIMBER LOOK ALUMINIUM BATTEN BACKGROUND. 50MM THICK WHITE ACRYLIC LETTERING TO BE DIRECTLY FIXED TO BLACK ACRYLIC SIGNAGE BACKGROUND. 30MM THICK BLACK ACRYLIC SIGNAGE BACKGROUND TO BE BACKLIT (HALO LIGHT EFFECT) IN 4000K. CONCEALED WIRING TO SIGNAGE. ALLOW ADEQUATE SUPPORT BEHIND