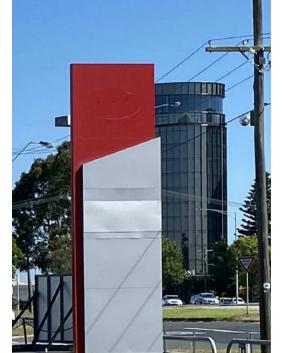

## **ADVERTISING SIGNAGE**

- -

\_\_\_\_\_

SGN01 - VINYL GRAPHIC WITH ACRYLIC PANEL - NON ILLUMINATED EXTERNAL SIGNAGE

VINYL GRAPHIC FILM ON WHITE ACRYLIC PANEL AND APPLIED TO EXISTING STRUCTURE. VINYL AND WHITE ACRYLIC TO BE APPLIED TO BOTH SIDES OF STRUCTURE.

### SGN02 - VINYL GRAPHIC WITH ACRYLIC PANEL - ILLUMINATED EXTERNAL SIGNAGE

VINYL GRAPHIC FILM ON WHITE ACRYLIC PANEL AND APPLIED TO EXISTING STRUCTURE. INDICATIVE AREA SHOWN FOR SIGNAGE. SIGN TO BE APPLIED TO EXISTING STRUCTURE.

### SGN04 - VINYL GRAPHIC WITH ACRYLIC LETTERING- NON ILLUMINATED EXTERNAL SIGNAGE

BLACK VINYL BACKGROUND WITH WHITE ACRYLIC LETTERING.

ENTRY ONLY ACRYLIC LETTERING APPLIED TO EXISTING STRUCTURE. DOUBLE SIDED.

GENERAL NOTE: ALL DIMENSIONS TO BE CONFIRMED ONSITE

DRAWN BY: Author

SGN05 - BUSINESS IDENTIFICATION SIGNAGE IN ACRYLIC LETTERING- BACK LIT EXTERNAL SIGNAGE

TIMBER LOOK ALUMINIUM BATTEN BACKGROUND.

WHITE ACRYLIC LETTERING IN BOTH ENGLISH AND CHINESE TO BE BACKLIT (HALO LIGHT EFFECT) IN 4000K. CONCEALED WIRING TO SIGNAGE. 50MM THICK ACRYLIC LETTERING TO BE FIXED 50MM OFFSET FROM THE BACKGROUND.

### <u>SGN06 - BUSINESS IDENTIFICATION SUSPENDED SIGNAGE IN ACRYLIC - FRONT LIT EXTERNAL SIGNAGE</u>

SIGN TO BE SUSPENDED FROM CANOPY ABOVE.

30MM THICK BLACK ACRYLIC BACKGROUND. 50MM THICK FRONT LIT WHITE ACRYLIC LETTERING ON BLACK ACRYLIC BACKGROUND IN 4000K.

### SGN07 - BUSINESS IDENTIFICATION SIGNAGE IN ACRYLIC - BACK LIT EXTERNAL SIGNAGE

SIGNAGE TO BE PIN FIXED TO TIMBER LOOK ALUMINIUM BATTEN BACKGROUND. 50MM THICK WHITE ACRYLIC LETTERING TO BE DIRECTLY FIXED TO BLACK ACRYLIC SIGNAGE BACKGROUND. 30MM THICK BLACK ACRYLIC SIGNAGE BACKGROUND TO BE BACKLIT (HALO LIGHT EFFECT) IN 4000K. CONCEALED WIRING TO SIGNAGE. ALLOW ADEQUATE SUPPORT BEHIND