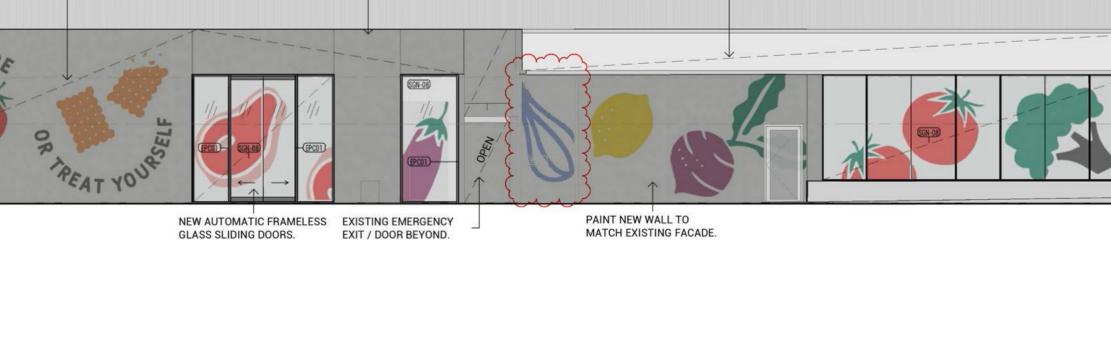

SGN05

THE

EXISTING

(EX-GL)

GLAZING BEHIND

FOODIE

SUPPLY

富迪超市

(EMTOT)

INSTALL NEW ALUMINIUM BATTEN TO EXISTING STRUCTURE. ALLOW FOR

MAKEGOOD TO EXISTING STRUCTURE AND ADEQUATE SUPPORT AND FRAME.

EXISTING

(EX-GL)

GLAZING BEHIND

EAFO

| NAL TIMBER LOOK ALUMINIUM BATTEN<br>Glass Panel (Clear)<br>Ing glass Panel |                                                                                                                                                                 |
|----------------------------------------------------------------------------|-----------------------------------------------------------------------------------------------------------------------------------------------------------------|
|                                                                            |                                                                                                                                                                 |
| ING GLASS PANEL                                                            |                                                                                                                                                                 |
|                                                                            |                                                                                                                                                                 |
| STIBLE).<br>RANGE: ELECTRO BLACK ACE                                       |                                                                                                                                                                 |
| EIGHT OPAQUE FILM                                                          |                                                                                                                                                                 |
|                                                                            | ER COAT GLAZING FRAME AND 3mm THICK<br>METAL SHEET (ALFREX OR EQUAL NON-<br>STIBLE).<br>RANGE: ELECTRO BLACK ACE<br>: FLAT, CODE: 9069116F<br>EIGHT OPAQUE FILM |

NOTE: Signage details refer to tP251.

| CODE  | DESCRIPTION                                                                                                                                                          |  |
|-------|----------------------------------------------------------------------------------------------------------------------------------------------------------------------|--|
| EMT01 | EXTERNAL TIMBER LOOK ALUMINIUM BATTEN                                                                                                                                |  |
| GL-01 | NEW GLASS PANEL (CLEAR)                                                                                                                                              |  |
| EX-GL | EXISTING GLASS PANEL                                                                                                                                                 |  |
| EPC01 | POWDER COAT GLAZING FRAME AND 3mm THICK<br>SOLID METAL SHEET (ALFREX OR EQUAL NON-<br>COMUSTIBLE).<br>DULUX RANGE: ELECTRO BLACK ACE<br>FINISH: FLAT, CODE: 9069116F |  |
| EAF02 | FULL HEIGHT OPAQUE FILM                                                                                                                                              |  |

PROPOSED SIGNAGE ELEVATIONS

TOWN PLANNING NOT FOR CONSTRUCTION

REFER TO TP251 FOR SIGNAGE DETAILS.

### SGN11 - DECAL GRAPHICS - APPLIED FILM - EXTERNAL

OPAQUE WHITE DECAL LETTERING

TO BE ADHERED TO GLAZING AS INDICATED ON TP200 AND TP201 OPAQUE COLOURED GRAPHICS ON 3M FILM ALL INFORMATION AND LAYOUT TO BE CONFIRMED WITH ARCHITECT PRIOR TO CONSTRUCTION. SGN-08 (SOUTH ELEVATION) : 25484 MM (L) X 3419 MM (H)

### <u>SGN09 - VINYL GRAPHICS - EXTERNAL</u>

OPAQUE VINYL GRAPHICS FILM TO BE ADHERED TO EXISTING STRUCTURE. SGN-09- (SOUTH ELEVATION): 30007MM (L) X 4412MM (H)

75MM HIGH ON 3MM OPAQUE FILM TO BE ADHERED TO ALL GLAZED DOORS AS INDICATED ON TP200 & TP201 AT 900MM FROM FINISHED FLOOR LEVEL