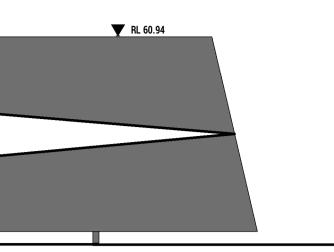

Title EXISTING SIGNAGE

Sheet Status TOWN PLANNING NOT FOR CONSTRUCTION

EXISTING SITE PHOTO

**EXISTING SITE PHOTO** 

4 SIGNAGE 04 EXISTING SCALE 1 : 50

21458--

CHECKED BY: Checker

LEVELS EXTRACTED FROM LAND SURVEY