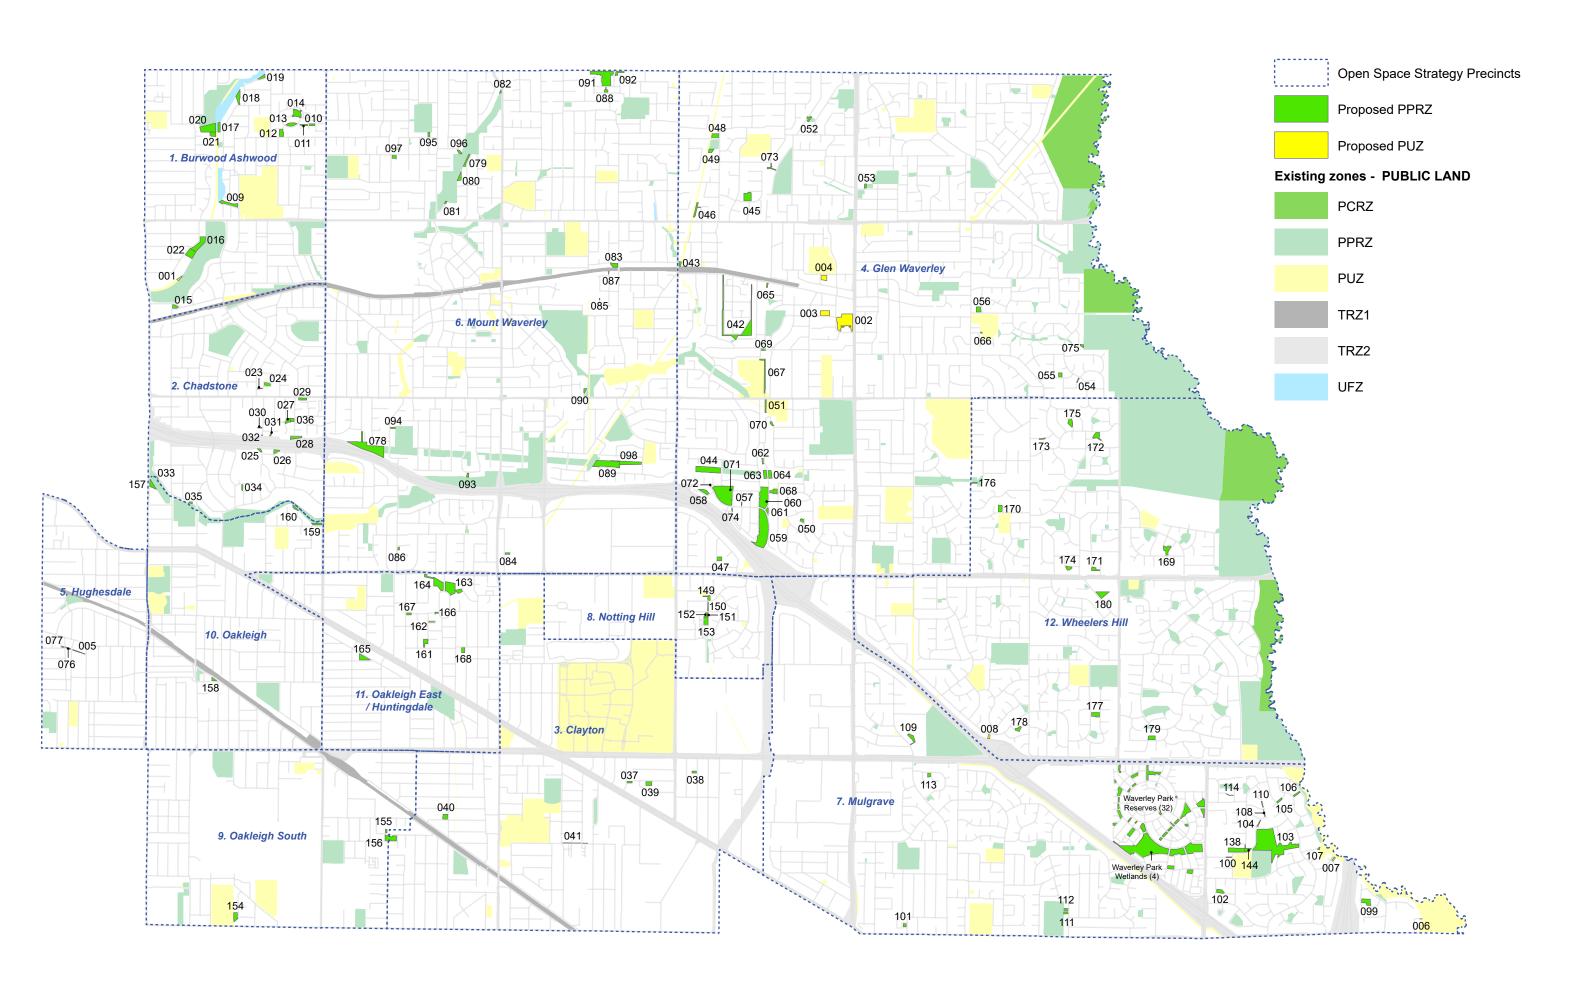

#### DISCUSSION

Amendment C157 is a fixup amendment that corrects zoning anomalies relating to parcels of public land across the municipality. It proposes to rezone 182 parcels of land, which total over 43 hectares of public land.

175 of the parcels are proposed to be rezoned to the Public Park and Recreation Zone (PPRZ), three parcels are proposed to be rezoned to the Public Use Zone 1 (Services & Utility) and six parcels are proposed to be rezoned to the Public Use Zone 6 (Local Government). Most of the land proposed to be rezoned is owned by the City of Monash.

A full list of the parcels that are proposed to be rezoned by Amendment C157 is in **Attachment 1** and mapped in **Attachment 2**.