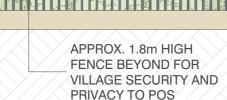

# **INDICATIVE BERYL AVE FENCE DETAIL**

# **ELEVATION**

LOW HEIGHT FENCING

VARIATION OF LOW HEIGHT FENCING ALONG BERYL AVE TO CREATE INTEREST WHILE MAINTAINING OPEN STREETSCAPE

0.8m

LOW HEIGHT FENCE MARKERS

0.6m