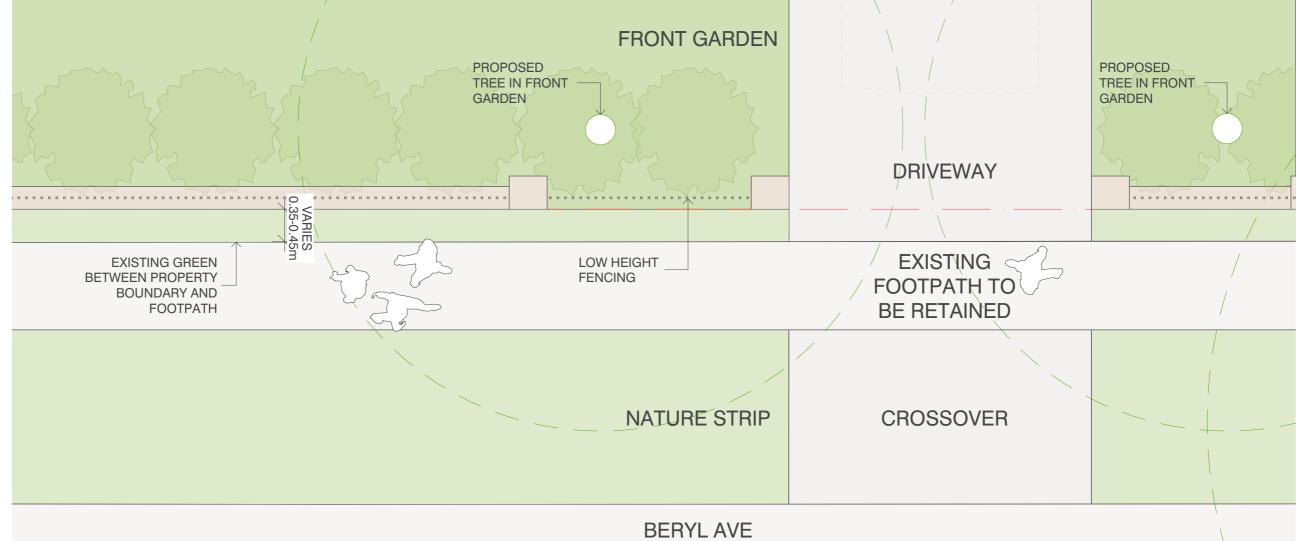

# **INDICATIVE BERYL AVE FENCE DETAIL**

# **ELEVATION**

LOW HEIGHT FENCING

VARIATION OF LOW HEIGHT FENCING ALONG BERYL AVE TO CREATE INTEREST WHILE MAINTAINING OPEN STREETSCAPE

0.8m

LOW HEIGHT FENCE MARKERS

0.6m