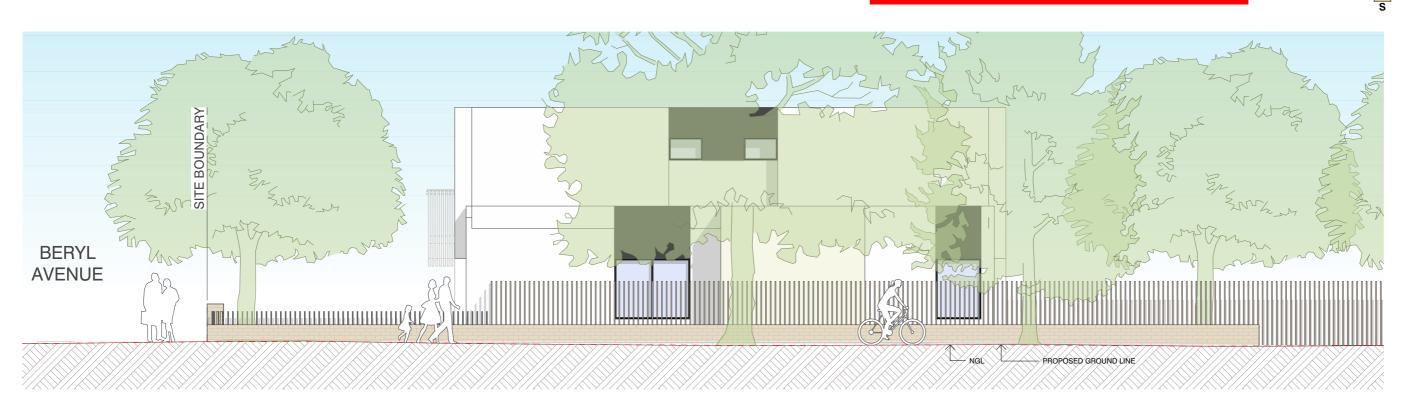

# **INDICATIVE BERYL AVE FENCE DETAIL**

### **ADVERTISED COPY - CITY OF MONASH** This copied document is made available for the sole purpose of enabling its consideration and review as part of a planning process under the Planning and Environment Act.

The document must not be used for any purpose which may breach copyright.

### **KEY PLAN**

# **ELEVATION**

LOW HEIGHT FENCING

VARIATION OF LOW HEIGHT FENCING ALONG BERYL AVE TO CREATE INTEREST WHILE MAINTAINING OPEN STREETSCAPE

0.8m

LOW HEIGHT FENCE MARKERS

0.6m