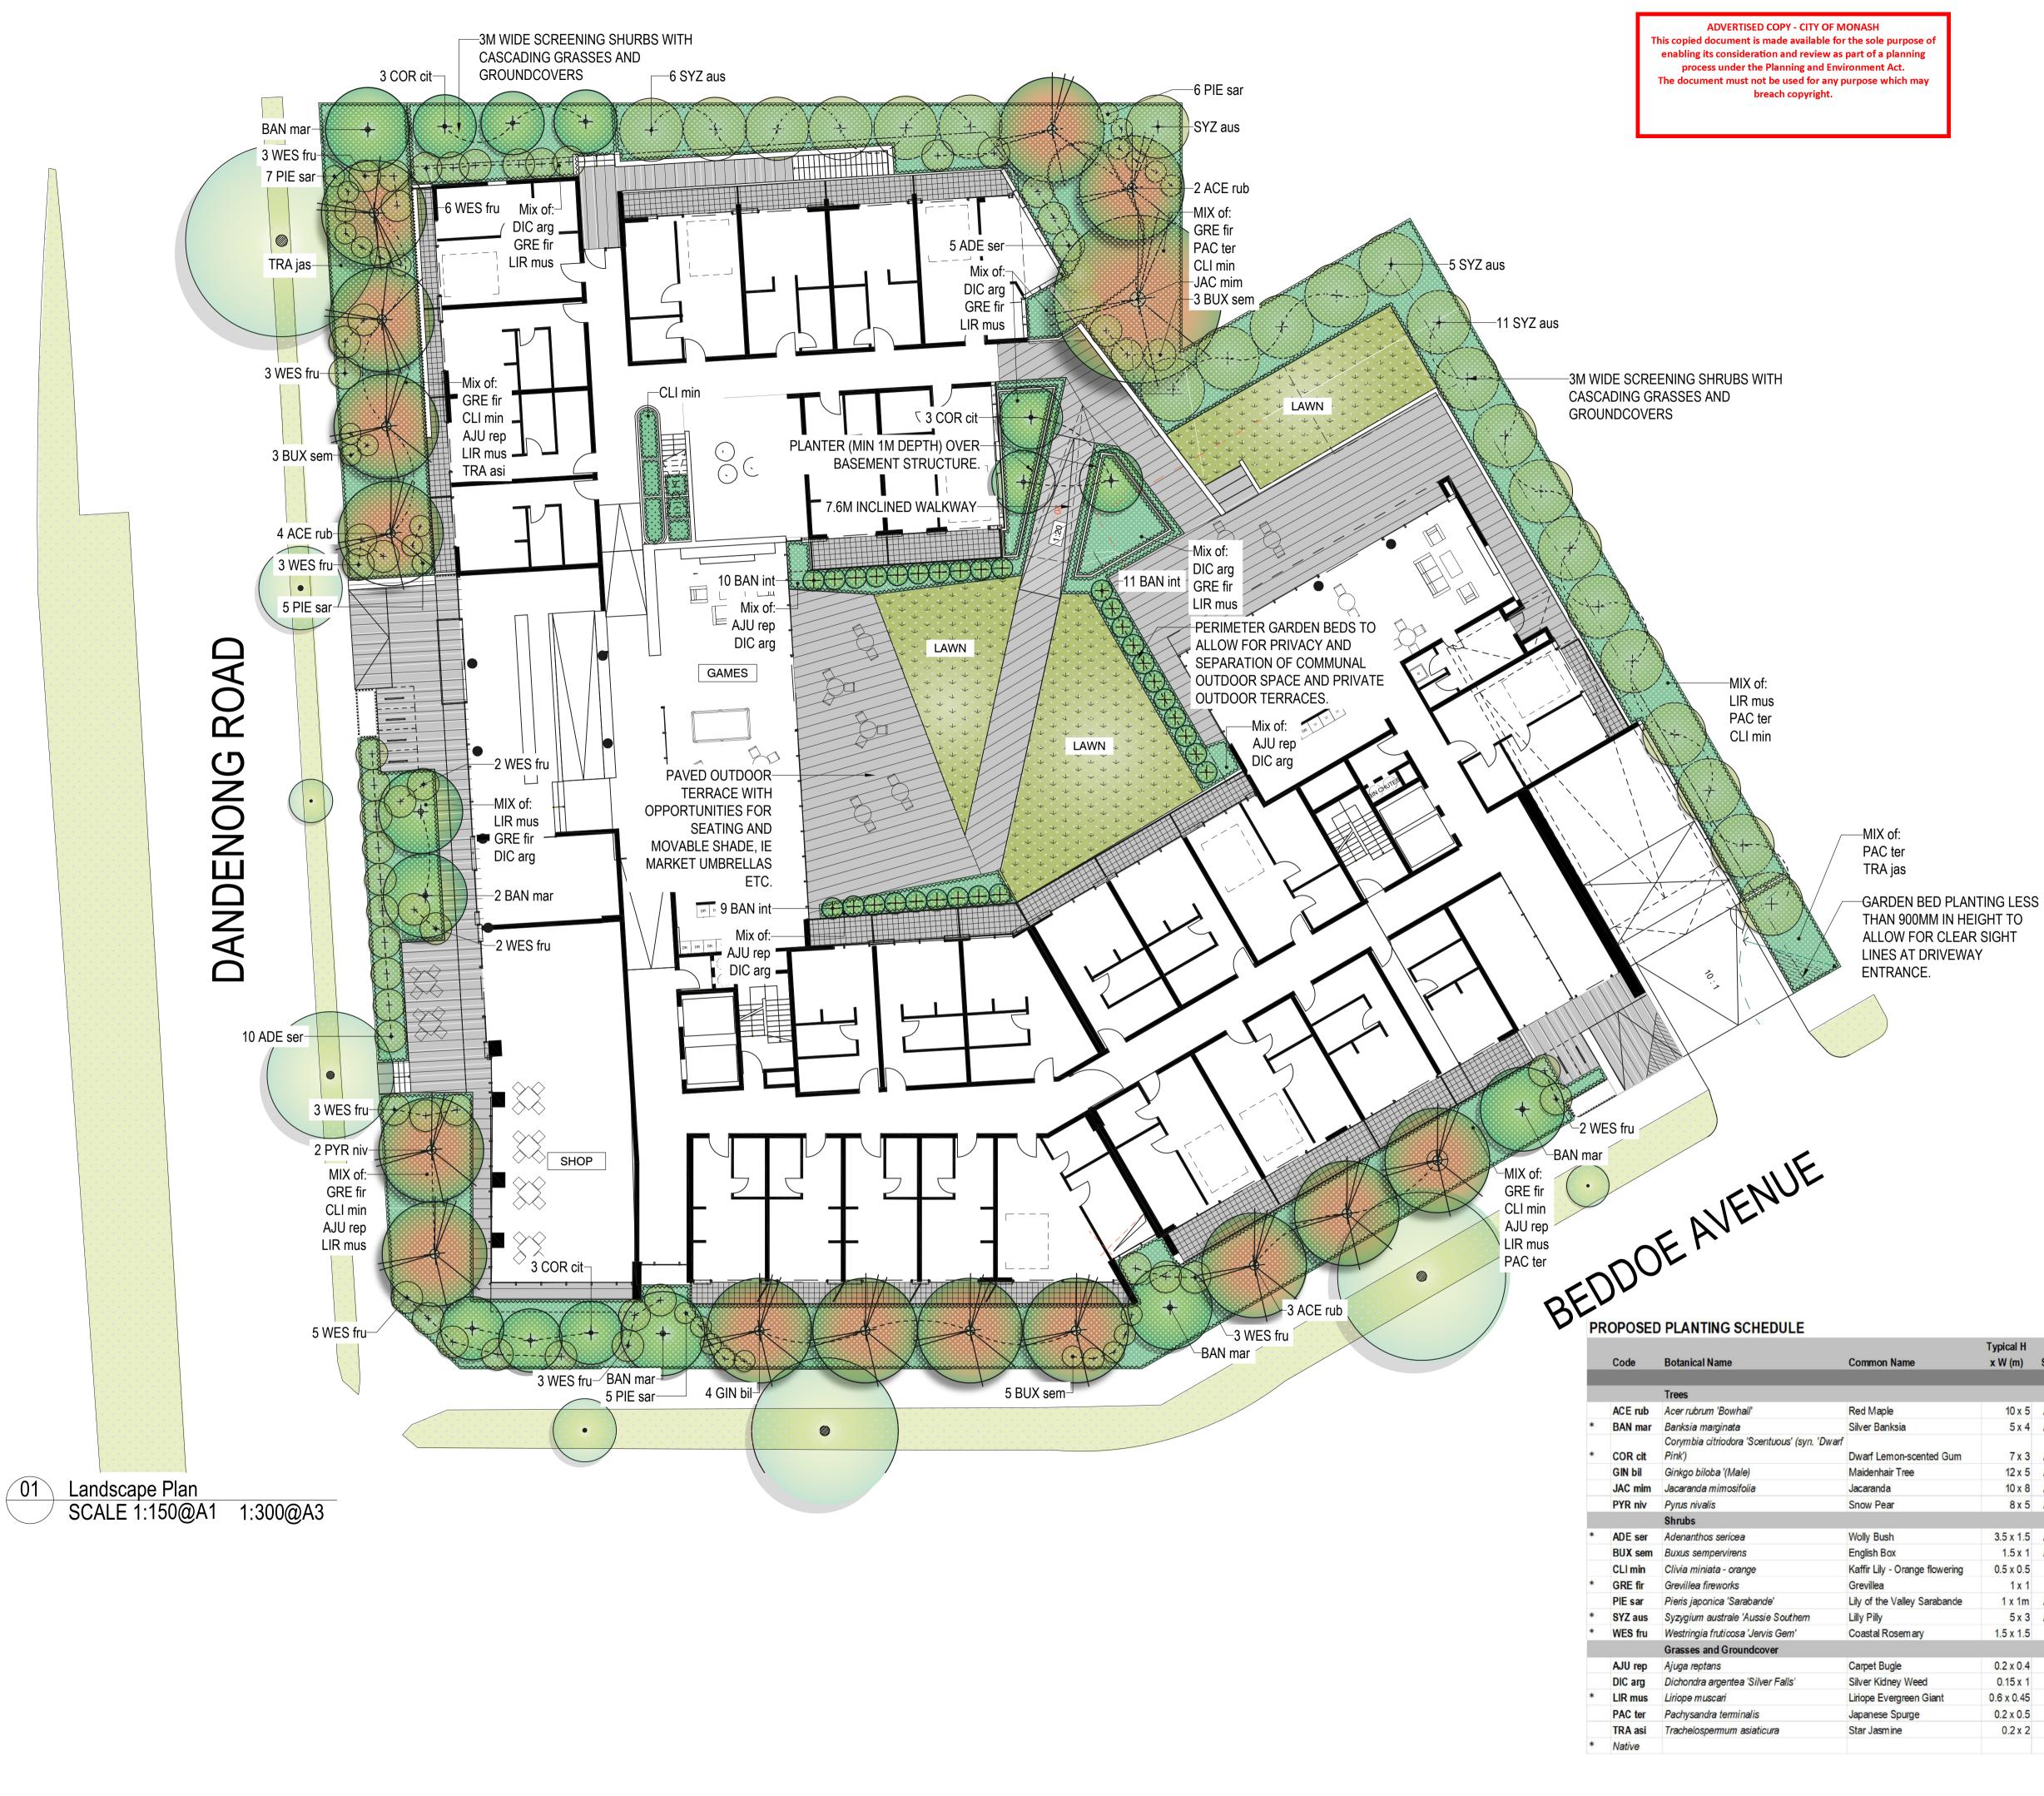

#### LEGEND LEVEL 3

CONCRETE TILES TO APARTMENT TERRACES

Level 4, 136 Exhibition Street Melbourne VIC 3000 Tel. +61 3 9654 8844 Fax. +61 3 9654 8088 Email info@hansenpartnership.com.au Web www.hansenpartnership.com.au

hansen CLIENT

METAXAS METAXAS ARCHITECTS PTY LTD U25/22-24 Bosisto St, Richmond VIC 3121

PROJECT

1959-63 DANDENONG ROAD, CLAYTON

DRAWING TITLE Landscape Plan - Level 3

LCD-003

**P**3

**DENONG ROAD** DAN

Landscape Plan SCALE 1:150@A1 1:300@A3

|         | PLANTING SCHEDULE                 |                          |                      |           |                |        |
|---------|-----------------------------------|--------------------------|----------------------|-----------|----------------|--------|
| Code    | Botanical Name                    | Common Name              | Typical H<br>x W (m) | Spacing   | Installed Size | Quanti |
|         | Trees                             |                          |                      |           |                |        |
| CIT lim | Citrus limon Meyer Lemon'         | Meyer Lemon              | 3 x 2                | As shown  | 150L pot       |        |
|         | Shrub                             |                          |                      |           |                |        |
| WES fru | Westringia fruticosa Low Horizon' | Westringia 'Low Horizon' | 0.3 x 0.7            | As shown  | 150L pot       |        |
|         | Grasses and Groundcover           |                          |                      |           |                |        |
| DIC cri | Dichelachne crinita               | Longhair plume grass     | 0.6 x 0.3            | 4 per m 2 | 100mm pot      |        |
| DIC rep | Dichondra repens                  | Kidney Weed              | 0.1 x 1.5            | 3 per m 2 | 100mm pot      |        |
| LIR mua | Liriope muscari 'Monroe White'    | White Lily Turf          | 0.4 x 0.4            | 6 per m 2 | 150mm pot      |        |
| LIR ail | Liriope muscari "Silvertawn"      | Silverbwin Lily Turf     | 0.35 x 0.4           | 6 per m 2 | 150mm pot      |        |