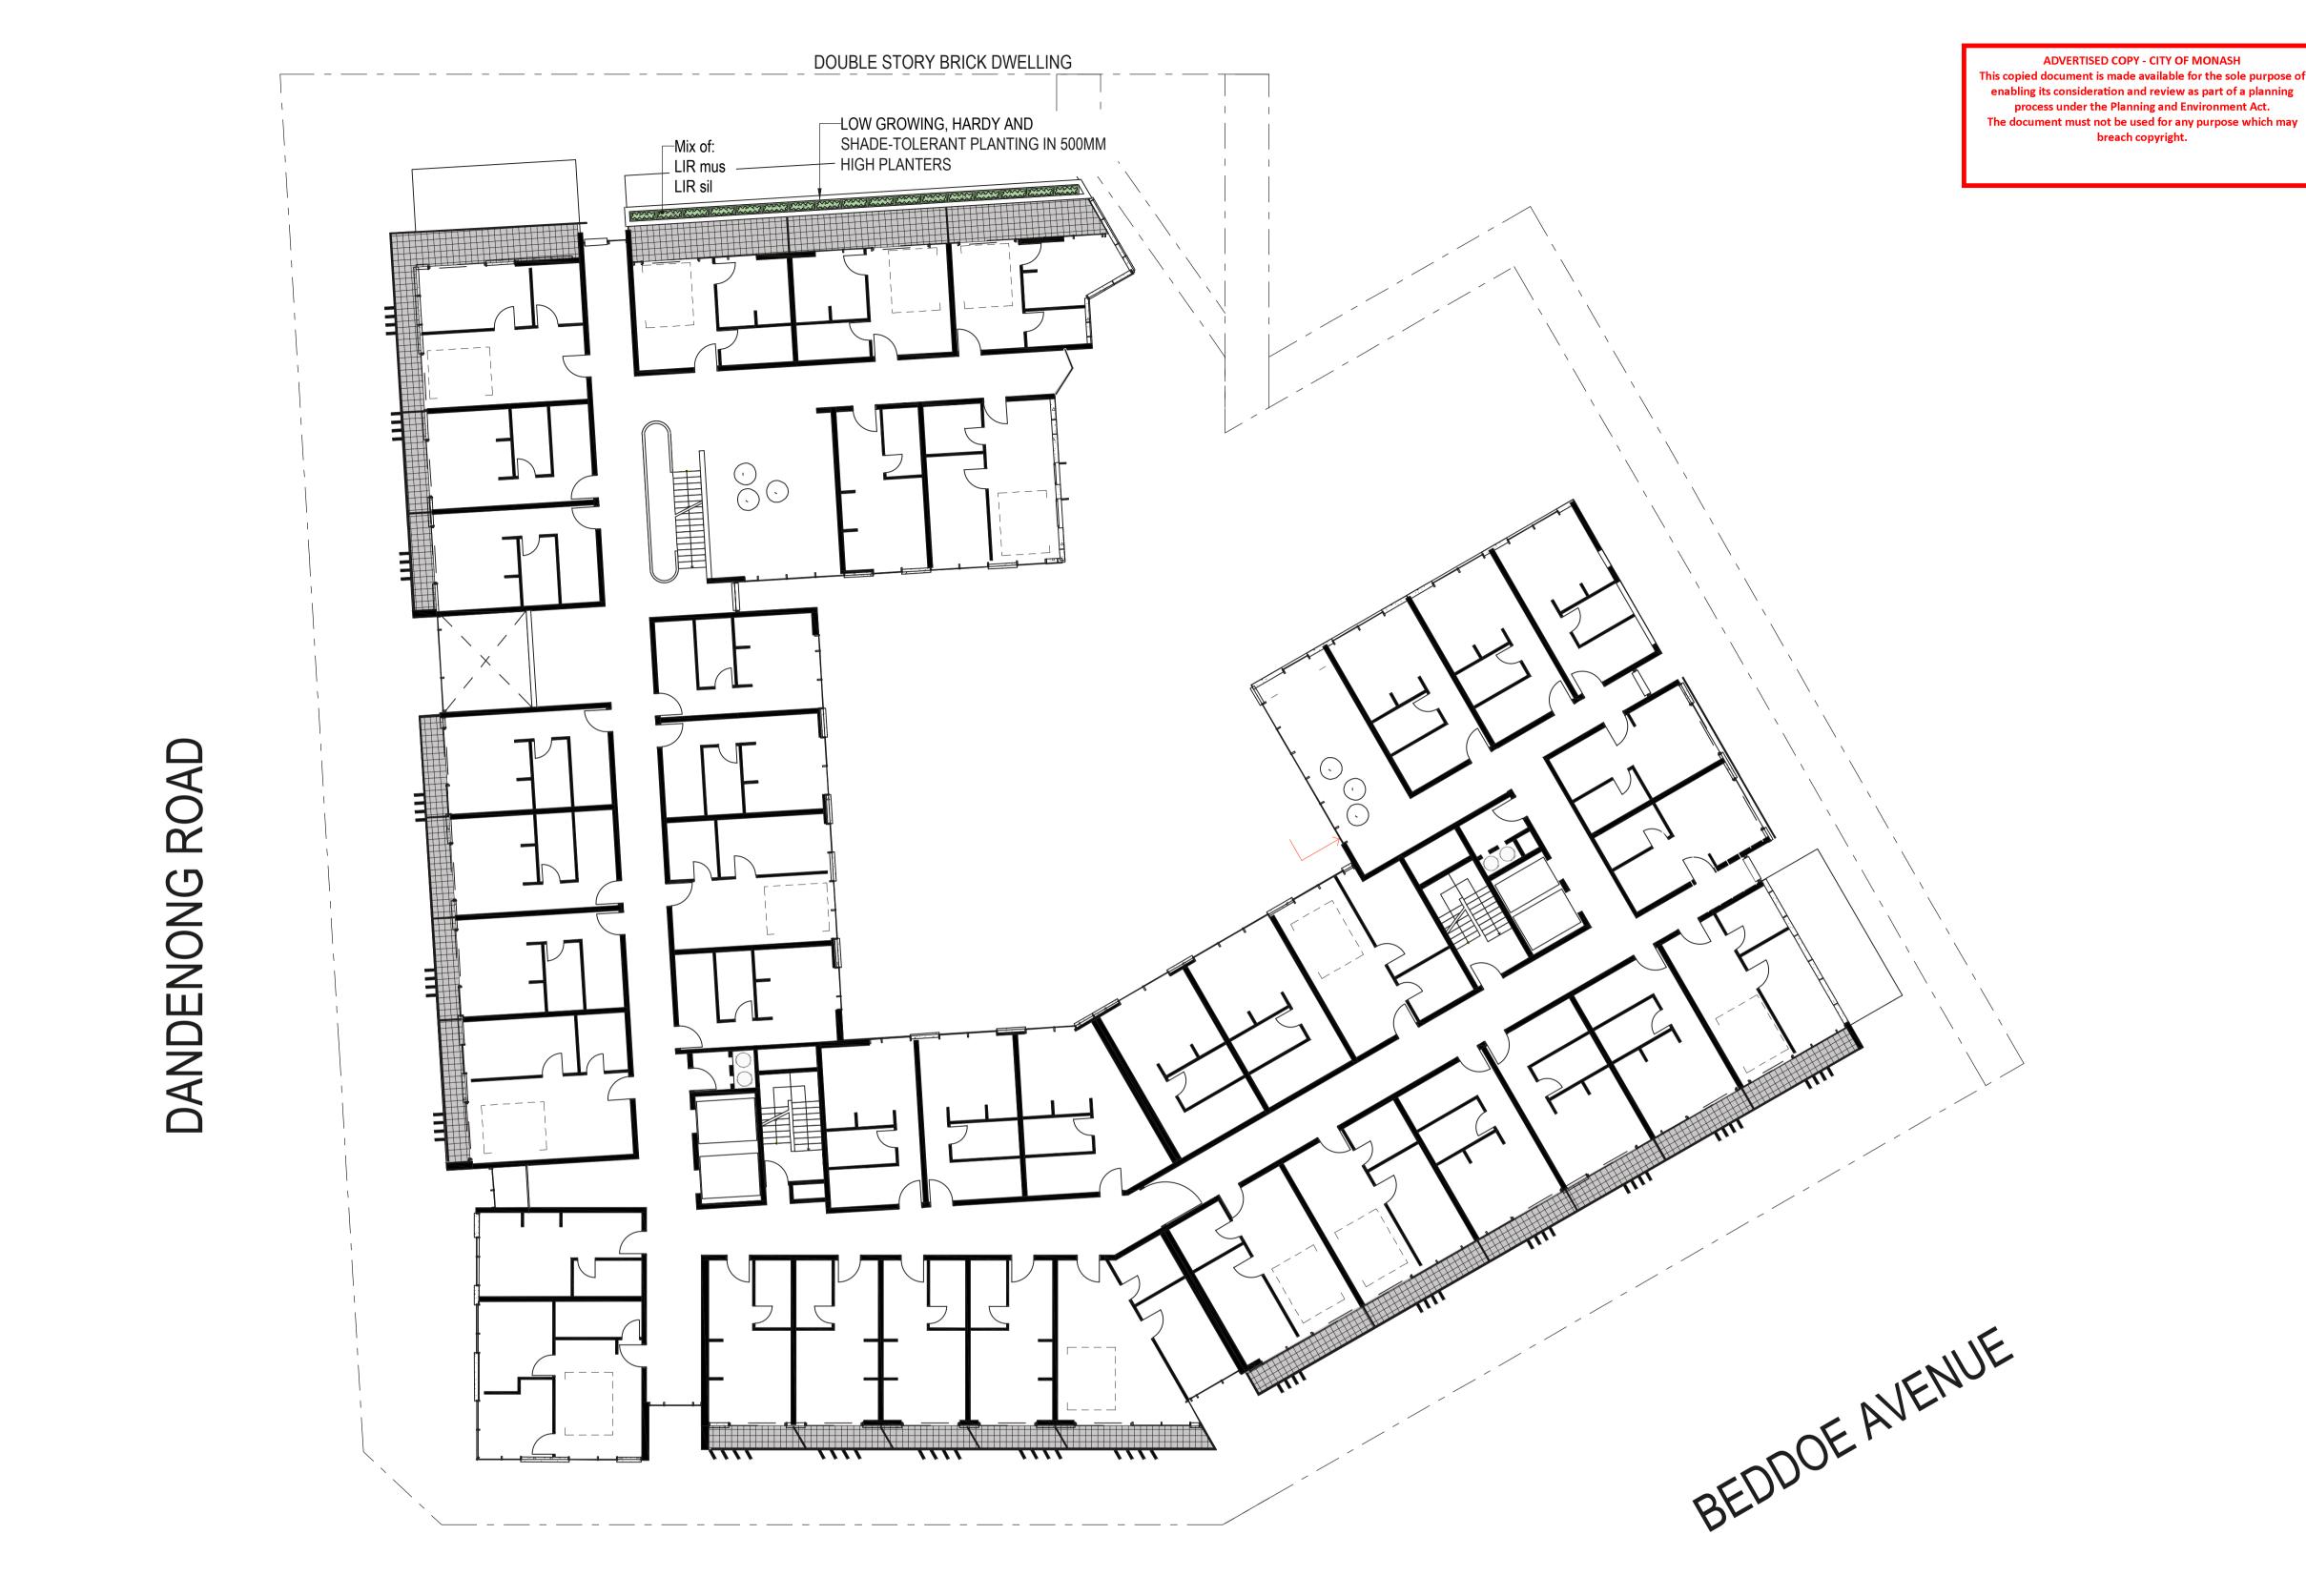

#### LEGEND LEVEL 4

PROPOSED EVERGREEN TREE

PROPOSED SHRUBS

PROPOSED GARDEN BED PLANTING FEATURE CONCRETE PAVERS TO COMMUNAL AREAS (ALL AREAS) CONCRETE TILES TO APARTMENT TERRACES TIMBER SEAT

PLANTER BOX

Level 4, 136 Exhibition Street Melbourne VIC 3000 Tel. +61 3 9654 8844 Fax. +61 3 9654 8088 Email info@hansenpartnership.com.au Web www.hansenpartnership.com.au

hansen

CLIENT METAXAS METAXAS ARCHITECTS PTY LTD U25/22-24 Bosisto St, Richmond VIC 3121

PROJECT

1959-63 DANDENONG ROAD, CLAYTON

DRAWING TITLE

e Quantity

Landscape Plan - Level 4

| LCD-           | -004       |             | <b>P</b> 3 |
|----------------|------------|-------------|------------|
| DRAWING NUMBER | R          |             | REV        |
| 19/02/2025     | 20.546     |             |            |
| PLOT DATE      | JOB NUMBER | CLIEN       | TREF       |
| 0<br>2.5       | 5          |             |            |
| BY/SV          | SS         | 1:150       | 1:300      |
| DRAWN          | CHECKED    | SCALE<br>A1 | A3         |