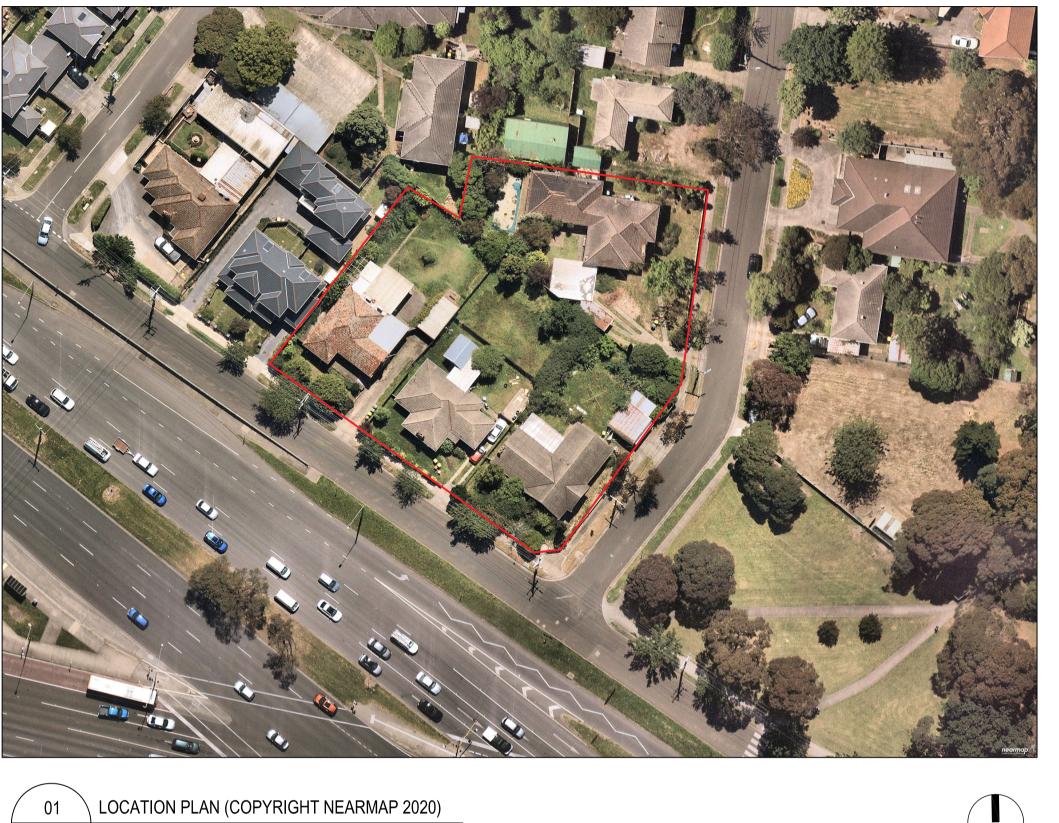

1

PLOT DATE

19/02/2025

METAXAS

METAXAS ARCHITECTS PTY LTD U25/22-24 Bosisto St, Richmond VIC 3121

1959-63 DANDENONG ROAD,

COVER PAGE AND LOCATION PLAN

SCALE