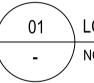

#### LEGEND GROUND FLOOR

EXTENT OF WORKS E.O.W  $(\cdot)$ 

PROPOSED EVERGREEN TREES

PROPOSED DECIDUOUS TREES

EXISTING TREE

PROPOSED SHRUBS

PROPOSED GARDEN BED PLANTING

TURF

 $\left( \right)$ 

PAVERS TO APARTMENT TERRACES FEATURE CONCRETE PAVERS TO COMMUNAL AREAS (ALL AREAS)

Level 4, 136 Exhibition Street Melbourne VIC 3000 Tel. +61 3 9654 8844 Fax. +61 3 9654 8088 Email info@hansenpartnership.com.au Web www.hansenpartnership.com.au

hansen

CLIENT METAXAS METAXAS ARCHITECTS PTY LTD U25/22-24 Bosisto St, Richmond VIC 3121

PROJECT 1959-63 DANDENONG ROAD, CLAYTON

DRAWING TITLE

Landscape Plan - Ground Floor

SCALE A1 DRAWN CHECKED A3 BY/SV 1:150 1:300 PLOT DATE JOB NUMBER CLIENT REF 24/02/2025 20.546 REV DRAWING NUMBER

Typical H x W (m) Spacing Installed Size Quantity 10 x 5 As shown 150L pot 5 x 4 As shown 150L pot 7 x 3 As shown 150L pot 12 x 5 As shown 150L pot 10 x 8 As shown 150L pot 8 x 5 As shown 150L pot 3.5 x 1.5 As shown 150mm pot 1.5 x 1 As shown 150mm pot 0.5 x 0.5 2 per m2 150mm pot 1 x 1 1 per m2 150mm pot 1 x 1m As shown 150mm pot 5 x 3 As shown 150L pot 1.5 x 1.5 1 per m2 150mm pot 0.2 x 0.4 6 per m2 150mm pot 0.15 x 1 4 per m2 150mm pot 0.6 x 0.45 4 per m2 75mm pot 0.2 x 0.5 2 per m2 150mm pot 0.2 x 2 2 per m2 150mm pot

#### PROPOSED PLANTING SCHEDULE

| J. | Code    | Botanical Name                 | Common Name          | × |  |
|----|---------|--------------------------------|----------------------|---|--|
|    |         | Grasses and Groundcover        |                      |   |  |
|    | LIR mus | Liriope muscari 'Monroe White' | White Lily Turf      |   |  |
|    | LIR sil | Liriope muscari 'Silverlawn'   | Silverlawn Lily Turf | 0 |  |
|    |         |                                |                      |   |  |
|    |         |                                |                      |   |  |