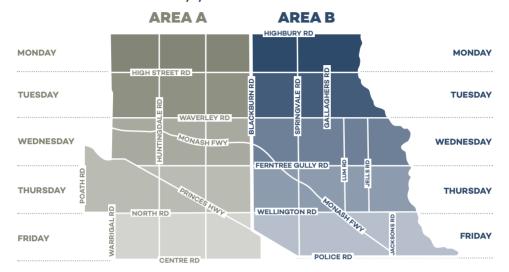

# **Waste Collection** July 2024 - June 2025

Use the map to see if you are in AREA A or AREA B and what day your bins will be collected.

This waste calendar applies to residential properties with individual bins.