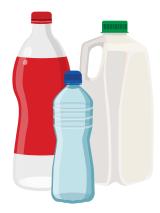

## Yes please

Cardboard (flattened), cereal boxes

Paper, notebooks, magazines, newspaper

Takeaway containers

Aluminium trays, cans, foil (scrunch into ball)

Steel cans

**Plastic bottles** (empty, lids on)

Hard plastic trays, containers