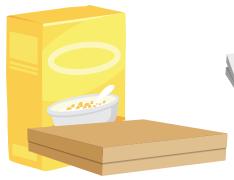

## Yes please

Cardboard (flattened), cereal boxes

Paper, notebooks, magazines, newspaper

Takeaway containers

Aluminium trays, cans, foil (scrunch into ball)

Steel cans

**Plastic bottles** (empty, lids on)

Hard plastic trays, containers