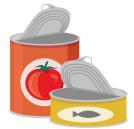

## Yes please

Cardboard (flattened), cereal boxes

Paper, notebooks, magazines, newspaper

Takeaway containers

Aluminium trays, cans, foil (scrunch into ball)

Steel cans

**Plastic bottles** (empty, lids on)

Hard plastic trays, containers