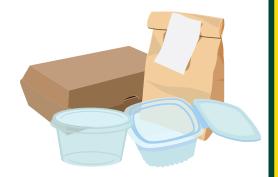

## Yes please

Cardboard (flattened), cereal boxes

Paper, notebooks, magazines, newspaper

Takeaway containers

Aluminium trays, cans, foil (scrunch into ball)

Steel cans

**Plastic bottles** (empty, lids on)

Hard plastic trays, containers