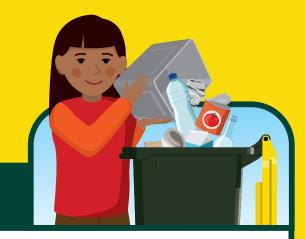

## Recycling only Keep items loose

## Yes please

Cardboard (flattened), cereal boxes

Paper, notebooks, magazines, newspaper

Takeaway containers

Aluminium trays, cans, foil (scrunch into ball)

Steel cans

**Plastic bottles** (empty, lids on)

Hard plastic trays, containers