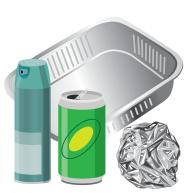

## Yes please

Cardboard (flattened), cereal boxes

Paper, notebooks, magazines, newspaper

Takeaway containers

Aluminium trays, cans, foil (scrunch into ball)

Steel cans

**Plastic bottles** (empty, lids on)

Hard plastic trays, containers