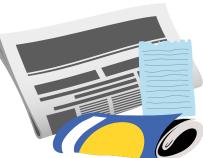

## Yes please

Cardboard (flattened), cereal boxes

Paper, notebooks, magazines, newspaper

Takeaway containers

Aluminium trays, cans, foil (scrunch into ball)

Steel cans

**Plastic bottles** (empty, lids on)

Hard plastic trays, containers